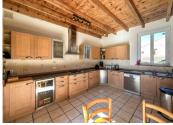

## DESCRIPTION

The house in more detail:

Main House:

Entrance with WC and laundry area.

Large living area 50m2 with fully fitted kitchen with granite worktops and dining room . Insert woodburner and frenchdoors opening to rear gardens .