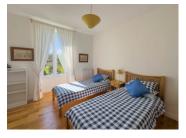

Main house offers a large living area on the ground floor plus bathroom , with 3 bedrooms and office plus bathroom on the first floor .

The gite offers 2 bedrooms, bathroom with a large open kitchen / living area.

#### Gite:

Large living area with fully fitted kitchen - 41m2 2 Bedrooms 16m2 and 18m2 Shower room with WC - 5m2

Barn - with recent roof.

Ground floor 175m2 with workshop and bike storage.

First floor 175m2 - full height with window openings - partly converted to games room .