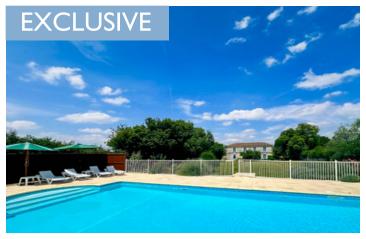

A large barn with 2 floors of 175m2 has a recent roof, a games room and workshop.

Enclosed grounds to the front or rear , with a large modern swimming pool of IIm  $\times$  5m and surrounding terrace .

Covered dining area.

Enclosed gardens to the front and rear - Large swimming pool with outside shower and terraces . 1,7 hectares of grazing land to the left and rear of the property .

-----

Information about risks to which this property is exposed is available on the Géorisques website : https://www.georisques.gouv.fr