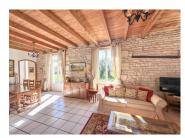

Main house offers a large living area on the ground floor plus bathroom , with 3 bedrooms and office plus bathroom on the first floor .

The gite offers 2 bedrooms, bathroom with a large open kitchen / living area.