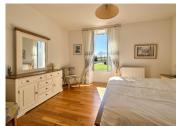

Hallway 10m2 with Shower-room 7m2.

First floor: 3 Bedrooms with build in wardrobes: 14m2, 11m2 and 11m2.

Shower room with separate WC.

Office 5m2 (currently used as a single bedroom.)