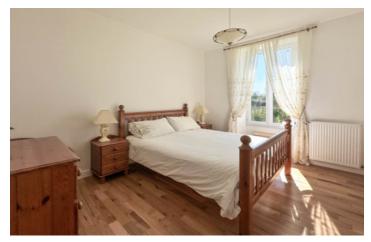

Main house offers a large living area on the ground floor plus bathroom , with 3 bedrooms and office plus bathroom on the first floor .

The gite offers 2 bedrooms, bathroom with a large open kitchen / living area.

Hallway 10m2 with Shower-room 7m2.

First floor: 3 Bedrooms with build in wardrobes: 14m2, 11m2 and 11m2.

Shower room with separate WC.

Office 5m2 (currently used as a single bedroom.)