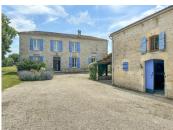

Main house offers a large living area on the ground floor plus bathroom , with 3 bedrooms and office plus bathroom on the first floor .

The gite offers 2 bedrooms, bathroom with a large open kitchen / living area.

## DESCRIPTION

The house in more detail:

Main House:

Entrance with WC and laundry area.

Large living area 50m2 with fully fitted kitchen with granite worktops and dining room . Insert woodburner and frenchdoors opening to rear gardens .