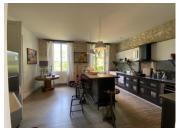

Upon entering the large airy entrance hall you will find a beautiful sitting room equipped with a log burner which works with pellets, extremely efficient. To the right side you can enter the dining room equipped also with a huge log burner. The stunningly designed kitchen is to the rear but can be reached by its own door at the end of the large hallway. There is also a huge laundry space with a WC and shower room adjacent it is equipped with laundry service equipment and plenty of storage space. This could if need be have a division made to turn half of it into a bedroom if required.