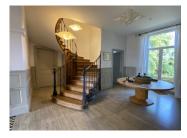

## DESCRIPTION

This house has it all- From gorgeous original stained glass front door with original ironwork to a magnificent spiral staircase. Light airy rooms with high ceilings.

You'll find this delightful property at the end of a long drive flanked by beautiful established trees and tranquil countryside.

Upon ascending the large original spiral stairs you arrive upon a large light landing area which again is enjoying views at each aspect one end with its own balcony, looking out onto the peaceful views of Penne d'Agenais. All the bedrooms are large, each having their own shower room. The attic area has been converted already to a superb Yoga space with lots of storage and a WC. This can very easily be converted to more bedrooms if desired. The guest house, can be found in its own space within the...