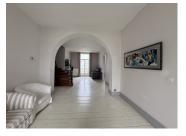

## DESCRIPTION

This house has it all- From gorgeous original stained glass front door with original ironwork to a magnificent spiral staircase. Light airy rooms with high ceilings.

You'll find this delightful property at the end of a long drive flanked by beautiful established trees and tranquil countryside.

Upon entering the large airy entrance hall you will find a beautiful sitting room equipped with a log burner which works with pellets, extremely efficient. To the right side you can enter the dining room equipped also with a huge log burner. The stunningly designed kitchen is to the rear but can be reached by its own door at the end of the large hallway. There is also a huge laundry space with a WC and shower room adjacent it is equipped with laundry service equipment and plenty of storage space. This could if need be have a division made to turn half of it into a bedroom if required.