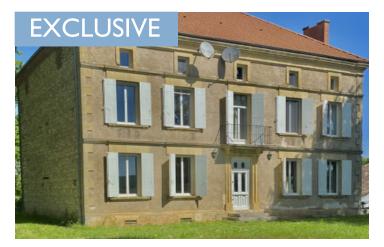

#### Maison du Maître, beautifully appointed, a swimming pool, Gite, BBQ area, garage. in just over 1.5 ha

#### IN BRIEF

Perfect proportions on this Maison de Maître House plus a 2 bedroom guest house suitable for a Gite business. Barn and covered BBQ area. Uninterrupted, breath taking views all around.

This light and airy property gives one a sense of elegance and charm. It light and airy feel throughout will enable you to unpack and start living.

## DESCRIPTION

This house has it all- From gorgeous original stained glass front door with original ironwork to a magnificent spiral staircase. Light airy rooms with high ceilings.

You'll find this delightful property at the end of a long drive flanked by beautiful established trees and tranquil countryside.