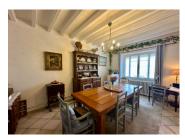

## IN BRIEF

Nestled in the heart of the charming village of Campagne d'Armagnac in the Gers, this inviting property blends traditional charm with modern comforts. The spacious interior features a lounge with pompe à chaleur, a dining room, kitchen, and four comfortable bedrooms, and 2 shower rooms. A Juliet balcony at the front and another balcony overlooking the courtyard provide tranquil outdoor spaces. Additional features include a workshop, store room, and a versatile room ideal for a home office or craft space. Oil central heating ensures year-round comfort. The front garden, adorned with roses and border plants, leads to a large rear garden with a greenhouse, offering both beauty and potential for outdoor living. Conveniently located, this property is a short drive from key towns of Eauze and Nogaro with all amenities and attractions.

#### DESCRIPTION

Located in the picturesque village of Campagne d'Armagnac, this delightful property offers a harmonious blend of comfort, space, and traditional charm, making it a perfect retreat in the heart of the Gers region. As you step inside, you'll immediately notice the spacious layout and thoughtful design. The lounge is airy and bright, featuring a modern pompe à chaleur heating system that ensures efficient temperature control throughout the room. The dining room offers ample space for family gatherings or entertaining guests, while the fully equipped kitchen provides all the amenities needed for day-to-day living.