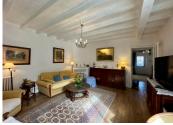

## IN BRIEF

Nestled in the heart of the charming village of Campagne d'Armagnac in the Gers, this inviting property blends traditional charm with modern comforts. The spacious interior features a lounge with pompe à chaleur, a dining room, kitchen, and four comfortable bedrooms, and 2 shower rooms. A Juliet balcony at the front and another balcony overlooking the courtyard provide tranquil outdoor spaces. Additional features include a workshop, store room, and a versatile room ideal for a home office or craft space. Oil central heating ensures year-round comfort. The front garden, adorned with roses and border plants, leads to a large rear garden with a greenhouse, offering both beauty and potential for outdoor living. Conveniently located, this property is a short drive from key towns of Eauze and Nogaro with all amenities and attractions.

#### DESCRIPTION

Located in the picturesque village of Campagne d'Armagnac, this delightful property offers a harmonious blend of comfort, space, and traditional charm, making it a perfect retreat in the heart of the Gers region. As you step inside, you'll immediately notice the spacious layout and thoughtful design. The lounge is airy and bright, featuring a modern pompe à chaleur heating system that ensures efficient temperature control throughout the room. The dining room offers ample space for family gatherings or entertaining guests, while the fully equipped kitchen provides all the amenities needed for day-to-day living.