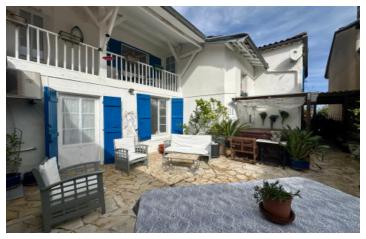

## IN BRIEF

Nestled in the heart of the charming village of Campagne d'Armagnac in the Gers, this inviting property blends traditional charm with modern comforts. The spacious interior features a lounge with pompe à chaleur, a dining room, kitchen, and four comfortable bedrooms, and 2 shower rooms. A Juliet balcony at the front and another balcony overlooking the courtyard provide tranquil outdoor spaces. Additional features include a workshop, store room, and a versatile room ideal for a home office or craft space. Oil central heating ensures year-round comfort. The front garden, adorned with roses and border plants, leads to a large rear garden with a greenhouse, offering both beauty and potential for outdoor living. Conveniently located, this property is a short drive from key towns of Eauze and Nogaro with all amenities and attractions.

This home boasts three generously sized bedrooms, a large landing with a Juliet balcony at the front offers views over the quiet village. A second balcony overlooking the charming courtyard is perfect for enjoying peaceful outdoor moments.