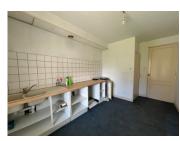

#### Ground floor

- Entrance hall: Im<sup>2</sup> (Im<sup>2</sup>)
- Living room: 30m<sup>2</sup> (30m<sup>2</sup>)
- Corridor: 3m<sup>2</sup> (3ft<sup>2</sup>)
- Bedroom: 14m<sup>2</sup> (14m<sup>2</sup>)
- Kitchen: 11,60m², dining room
- Total surface area: 59,60m<sup>2</sup>