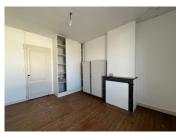

#### Ground floor

- Entrance hall: Im<sup>2</sup> (Im<sup>2</sup>)
- Living room: 30m<sup>2</sup> (30m<sup>2</sup>)
- Corridor: 3m<sup>2</sup> (3ft<sup>2</sup>)
- Bedroom: 14m<sup>2</sup> (14m<sup>2</sup>)
- Kitchen: 11,60m², dining room
- Total surface area: 59,60m<sup>2</sup>

#### First floor

- Landing: 5,53m<sup>2</sup> Bedroom
- Bedroom (with garden view): 16,08m<sup>2</sup>
- Bathroom: 9,48m<sup>2</sup>
- Bedroom (opposite bathroom, street view): 10.07m<sup>2</sup>
- Bedroom (street view): 16.37m<sup>2</sup>
- Cupboard: 1,94m<sup>2</sup>
- Total surface area: 59,47m<sup>2</sup>
- External WC: Im<sup>2</sup>
- Cellar: 47m<sup>2</sup>
- Attic space: 33,71m<sup>2</sup>