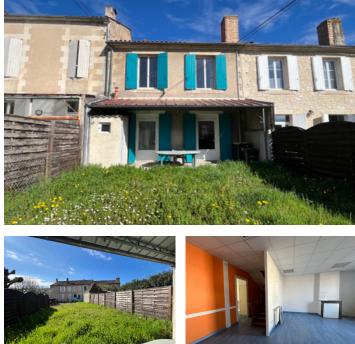

### Town house with garden

# IN BRIEF

This town house for renovation is located in the centre of Sainte-Foy-la-Grande, close to the station, schools, shops and amenities.

The structure of the house is in good condition and does not require any major works, however the interior needs some decoration and refurbishment. The ground floor comprises an entrance hall, a living room, a kitchen and a bedroom. Upstairs, there are three bedrooms and a bathroom with WC. A second floor gives access to an attic. This property also includes a 47 m<sup>2</sup> cellar.

The latter benefits from a 119m<sup>2</sup> garden to the rear, with access from the other side of the street.

# INFORMATION

| Town:       | Sainte-Foy-la-Grande |
|-------------|----------------------|
| Department: | Gironde              |
| Bed:        | 4                    |
| Bath:       | I                    |
| Floor:      | 119 m2               |
| Plot Size:  | 190 m2               |