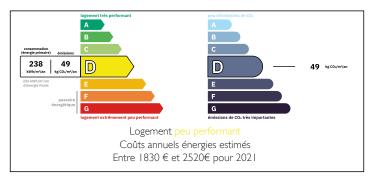

Ref: A35612CAH33 Price: 114 480 EUR agency fees included: 8 % TTC to be paid by the buyer (106 000 EUR without fees)

### Town house with garden











### ENERGY - DPE



# INFORMATION

| Town:       | Sainte-Foy-la-Grande |
|-------------|----------------------|
| Department: | Gironde              |
| Bed:        | 4                    |
| Bath:       | I                    |
| Floor:      | 119 m2               |
| Plot Size:  | 190 m2               |

# IN BRIEF

This town house for renovation is located in the centre of Sainte-Foy-la-Grande, close to the station, schools, shops and amenities.

The structure of the house is in good condition and does not require any major works, however the interior needs some decoration and refurbishment. The ground floor comprises an entrance hall, a living room, a kitchen and a bedroom. Upstairs, there are three bedrooms and a bathroom with WC. A second floor gives access to an attic. This property also includes a