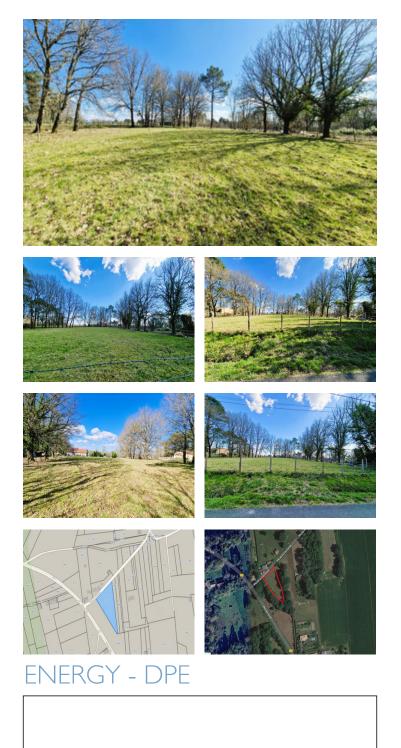

#### Building plot of 2786 m in peaceful hamlet within easy access to local amenities

DPE not required.

## IN BRIEF

A gently sloping plot with an existing entrance, on-site water and electricity, and planning permission granted in October 2023.

Saint-Sauveur-Lalande is a charming village in the Dordogne department of Nouvelle-Aquitaine, southwestern France. The nearest town, Montpon-Ménestérol, offers a range of amenities, including medical services, sports facilities, and schools. It also boasts a lively Wednesday morning market, as well as a variety of bars and restaurants.