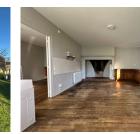

## DESCRIPTION

The house is composed of an entrance opening onto the lounge/kitchen area, wooden flooring.

2 bedrooms with wooden flooring, shower room and seperate WC.

Convertible loft space with exposed wooden beams. Basement of 20m<sup>2</sup>.