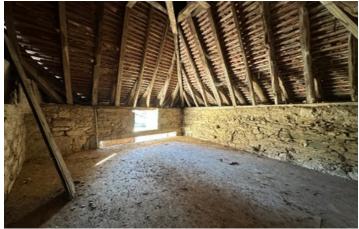

## DESCRIPTION

The house is composed of an entrance opening onto the lounge/kitchen area, wooden flooring.

2 bedrooms with wooden flooring, shower room and seperate WC.

Convertible loft space with exposed wooden beams. Basement of 20m<sup>2</sup>.