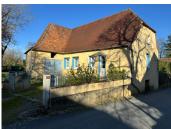

### Stone built house with outbuildings and garden in a calm spot.

Sat Supervision

Sat Su

Entre 1380 € et 1910€ pour 2021

### IN BRIEF

Charming house situated in the commune of Clermont d'Excideuil, close to the village of Excideuil (4km) where you will find all amenities. The house has been renovated, electricity redone, double glazing, electric heating, there is an existing fireplace, possibility to install woodburner or wood pellet, the insulation has been redone, and there is an individual septic tank.