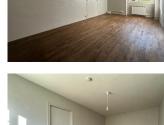

## DESCRIPTION

The house is composed of an entrance opening onto the lounge/kitchen area, wooden flooring.

2 bedrooms with wooden flooring, shower room and seperate WC.

Convertible loft space with exposed wooden beams. Basement of 20m<sup>2</sup>.