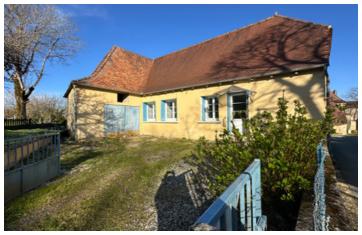

### Stone built house with outbuildings and garden in a calm spot.

Sat Supervision

Sat Su

Entre 1380 € et 1910€ pour 2021

### IN BRIEF

Charming house situated in the commune of Clermont d'Excideuil, close to the village of Excideuil (4km) where you will find all amenities. The house has been renovated, electricity redone, double glazing, electric heating, there is an existing fireplace, possibility to install woodburner or wood pellet, the insulation has been redone, and there is an individual septic tank.