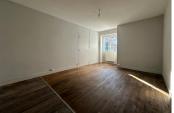

## DESCRIPTION

The house is composed of an entrance opening onto the lounge/kitchen area, wooden flooring.

2 bedrooms with wooden flooring, shower room and seperate WC.

Convertible loft space with exposed wooden beams. Basement of 20m<sup>2</sup>.