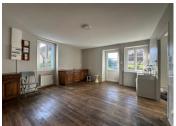

## DESCRIPTION

The house is composed of an entrance opening onto the lounge/kitchen area, wooden flooring.

2 bedrooms with wooden flooring, shower room and seperate WC.

Convertible loft space with exposed wooden beams. Basement of 20m<sup>2</sup>.