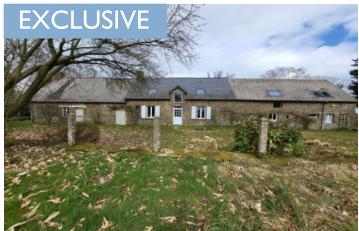

#### Spacious detached stone property in rural setting close to Charchigne

### INFORMATION

Town: Charchigné

Department: Mayenne

Bed: 3

Bath: 2

Floor: 166 m2

Plot Size: 10800 m2