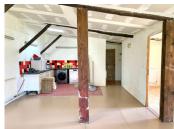

# DESCRIPTION

This house of 330sqm2 is divided in 4:

- I) the main house with a big dining room and kitchen, a cosy living room, a utility room, a bathroom. At the floor, 4 on suite bedrooms.
- 2) the gite in recently renovated, with 2 bedrooms at the floor.
- 3) the studio (to renovate) has a separate entrance, a kitchen, a living room, a bathroom and one bedroom on a mezzanine.
- 4) The extension called the bungalow, to be renovated.
- 2 sources of heating: electric and wood burners in the main rooms of the whole house. Suitable for horses.