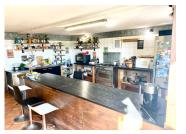

# DESCRIPTION

This house of 330sqm2 is divided in 4:

- I) the main house with a big dining room and kitchen, a cosy living room, a utility room, a bathroom. At the floor, 4 on suite bedrooms.
- 2) the gite in recently renovated, with 2 bedrooms at the floor.
- 3) the studio (to renovate) has a separate entrance, a kitchen, a living room, a bathroom and one bedroom on a mezzanine.
- 4) The extension called the bungalow, to be renovated.
- 2 sources of heating: electric and wood burners in the main rooms of the whole house. Suitable for horses.