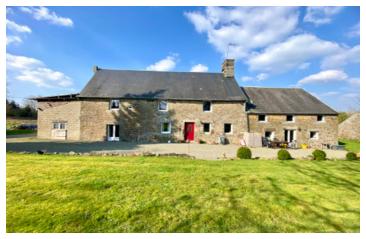

Ref: A35583CO50

Price: 350 000 EUR

agency fees to be paid by the seller

Typical normand stone house in the countryside with strong commercial potential, 8mns to the Villedieu village

#### IN BRIEF

A large farmhouse divided into four parts: a main house with 4 bedrooms, (3 are ensuite), a 2-bedroom gîte section, a studio flat and a bungalow in need of renovation. 5 hectares of gently undulating grounds to the rear and side of the house with access to the river. 2 outbuildings.

# DESCRIPTION

This house of 330sqm2 is divided in 4:

- I) the main house with a big dining room and kitchen, a cosy living room, a utility room, a bathroom. At the floor, 4 on suite bedrooms.
- 2) the gite in recently renovated, with 2 bedrooms at the floor.
- 3) the studio (to renovate) has a separate entrance, a kitchen, a living room, a bathroom and one bedroom on a mezzanine.
- 4) The extension called the bungalow, to be renovated.
- 2 sources of heating: electric and wood burners in the main rooms of the whole house. Suitable for horses.