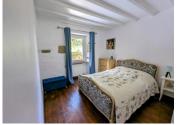

# DESCRIPTION

This house of 330sqm2 is divided in 4:

- I) the main house with a big dining room and kitchen, a cosy living room, a utility room, a bathroom. At the floor, 4 on suite bedrooms.
- 2) the gite in recently renovated, with 2 bedrooms at the floor.
- 3) the studio (to renovate) has a separate entrance, a kitchen, a living room, a bathroom and one bedroom on a mezzanine.
- 4) The extension called the bungalow, to be renovated.
- 2 sources of heating: electric and wood burners in the main rooms of the whole house. Suitable for horses.