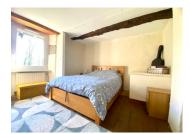

# DESCRIPTION

This house of 330sqm2 is divided in 4:

- I) the main house with a big dining room and kitchen, a cosy living room, a utility room, a bathroom. At the floor, 4 on suite bedrooms.
- 2) the gite in recently renovated, with 2 bedrooms at the floor.
- 3) the studio (to renovate) has a separate entrance, a kitchen, a living room, a bathroom and one bedroom on a mezzanine.
- 4) The extension called the bungalow, to be renovated.
- 2 sources of heating: electric and wood burners in the main rooms of the whole house. Suitable for horses.