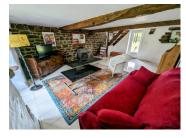

# DESCRIPTION

This house of 330sqm2 is divided in 4:

- I) the main house with a big dining room and kitchen, a cosy living room, a utility room, a bathroom. At the floor, 4 on suite bedrooms.
- 2) the gite in recently renovated, with 2 bedrooms at the floor.
- 3) the studio (to renovate) has a separate entrance, a kitchen, a living room, a bathroom and one bedroom on a mezzanine.
- 4) The extension called the bungalow, to be renovated.
- 2 sources of heating: electric and wood burners in the main rooms of the whole house. Suitable for horses.