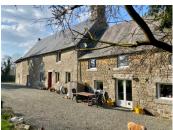

#### IN BRIEF

A large farmhouse divided into four parts: a main house with 4 bedrooms, (3 are ensuite), a 2-bedroom gîte section, a studio flat and a bungalow in need of renovation. 5 hectares of gently undulating grounds to the rear and side of the house with access to the river. 2 outbuildings.

# DESCRIPTION

This house of 330sqm2 is divided in 4:

- I) the main house with a big dining room and kitchen, a cosy living room, a utility room, a bathroom. At the floor, 4 on suite bedrooms.
- 2) the gite in recently renovated, with 2 bedrooms at the floor.
- 3) the studio (to renovate) has a separate entrance, a kitchen, a living room, a bathroom and one bedroom on a mezzanine.
- 4) The extension called the bungalow, to be renovated.
- 2 sources of heating: electric and wood burners in the main rooms of the whole house. Suitable for horses.