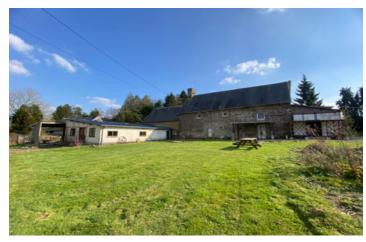

Ref: A35583CO50

Price: 350 000 EUR

agency fees to be paid by the seller

Typical normand stone house in the countryside with strong commercial potential, 8mns to the Villedieu village

#### IN BRIEF

A large farmhouse divided into four parts: a main house with 4 bedrooms, (3 are ensuite), a 2-bedroom gîte section, a studio flat and a bungalow in need of renovation. 5 hectares of gently undulating grounds to the rear and side of the house with access to the river. 2 outbuildings.

# DESCRIPTION

This house of 330sqm2 is divided in 4:

- I) the main house with a big dining room and kitchen, a cosy living room, a utility room, a bathroom. At the floor, 4 on suite bedrooms.
- 2) the gite in recently renovated, with 2 bedrooms at the floor.
- 3) the studio (to renovate) has a separate entrance, a kitchen, a living room, a bathroom and one bedroom on a mezzanine.
- 4) The extension called the bungalow, to be renovated.
- 2 sources of heating: electric and wood burners in the main rooms of the whole house. Suitable for horses.