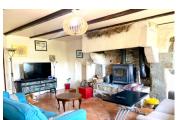

# DESCRIPTION

This house of 330sqm2 is divided in 4:

- I) the main house with a big dining room and kitchen, a cosy living room, a utility room, a bathroom. At the floor, 4 on suite bedrooms.
- 2) the gite in recently renovated, with 2 bedrooms at the floor.
- 3) the studio (to renovate) has a separate entrance, a kitchen, a living room, a bathroom and one bedroom on a mezzanine.
- 4) The extension called the bungalow, to be renovated.
- 2 sources of heating: electric and wood burners in the main rooms of the whole house. Suitable for horses.