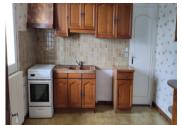

### DESCRIPTION

Entrance 8m<sup>2</sup>

Kitchen 15m<sup>2</sup> fitted with a selection of floor and wall units

Lounge / Dining room 27m² with open fireplace Passageway 4m²

Bedroom 14m<sup>2</sup>

Shower room 9m² comprising of shower and wash basin