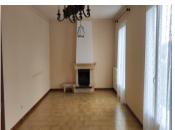

### DESCRIPTION

Entrance 8m<sup>2</sup>

Kitchen 15m<sup>2</sup> fitted with a selection of floor and wall units

Lounge / Dining room 27m² with open fireplace Passageway 4m²

Bedroom 14m<sup>2</sup>

Shower room 9m² comprising of shower and wash basin