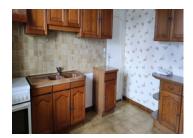

### DESCRIPTION

Entrance 8m<sup>2</sup>

Kitchen 15m<sup>2</sup> fitted with a selection of floor and wall units

Lounge / Dining room 27m² with open fireplace Passageway 4m²

Bedroom 14m<sup>2</sup>

Shower room 9m² comprising of shower and wash basin