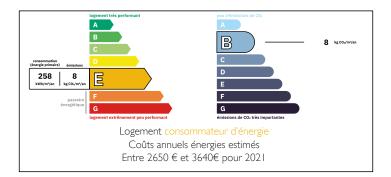

#### Stunning stone house, elegantly modernised. Adjoining apartment, panoramic views!









# ENERGY - DPE



## INFORMATION

| Town:       | Beaulieu-sur-Dordogne |
|-------------|-----------------------|
| Department: | Corrèze               |
| Bed:        | 4                     |
| Bath:       | 3                     |
| Floor:      | 190 m2                |
| Plot Size:  | 640 m2                |

#### IN BRIEF

Situated a short drive away from the charming town of Beaulieu-sur-Dordogne, this lovely home has been beautifully renovated with taste and style! The property comprises a main house with fully equipped modern kitchen, 2 huge living rooms and 3 bedrooms, two of which have ensuite bathrooms equipped with the latest luxury bathware. In addition, there is a smaller house next door with 2 bedrooms, a kitchen and a bathroom which could serve as extra space for friends and family, or els