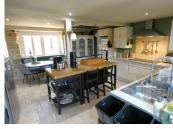

One of the doors off the entrance hall leads into a well-equipped laundry which also has a shower and WC. There is a door from this utility room into the garden. The kitchen is also accessed from the main hallway. It is open-plan in style, with a fully-equipped cooking area, central island and separate dining area. Next to the kitchen is a large family room with double glazed doors leading onto the lane. This room also benefits from an efficient woodburner.