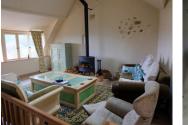

#### DESCRIPTION

Both the main house and the gite can be accessed from the lane in the centre of the hamlet, or else from the garden.

MAIN HOUSE: The doorway to the main house from the lane is very imposing! It leads into a large elegant hallway lined with travertine flagstones. An imposing pine staircase leads up to a truly impressive sitting room on the first floor, which benefits from wall-to-wall double-glazed windows and extensive views towards the surrounding hills. This room also has a cathedral ceiling and a powerful woodburner.