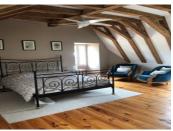

All 3 of the houses offer large open-plan Kitchen, dining and living areas for modern day living and all houses have stunning tiled floors and newly fitted bathrooms and each renovated and decorated with stunning taste whilst cleverly retaining authenticity and character throughouot.

First Floor: Bedroom with ensuite shower room with WC -Approx 23m2 Bedroom - Approx 23m2 Bedroom - Approx 13m2 Bathroom with WC Approx 8m2

Second Floor: Bedroom - Approx 26m2 Bedroom - Approx 14m2 Shower room - Approx 12m2