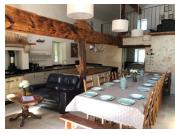

All 3 of the houses offer large open-plan Kitchen, dining and living areas for modern day living and all houses have stunning tiled floors and newly fitted bathrooms and each renovated and decorated with stunning taste whilst cleverly retaining authenticity and character throughouot.

House I - This house is Perigordine style (approx 230m2) and offers the following: Ground Floor Kitchen/Dining/Living room - Approx 35m2 Laundry room - Approx 10m2 Mezzanine - Approx 15m2 Study - Approx 16m2 Lounge - Approx 31m2