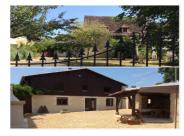

### DESCRIPTION

3 lovely houses which have all been recently renovated to a high standard are set in this lovely hamlet location just outside of a small village. The location is very peaceful yet you are close to many places such as Bergerac, St Emilion and slightly further afield Bordeaux.

All 3 of the houses offer large open-plan Kitchen, dining and living areas for modern day living and all houses have stunning tiled floors and newly fitted bathrooms and each renovated and decorated with stunning taste whilst cleverly retaining authenticity and character throughouot.

House I - This house is Perigordine style (approx 230m2) and offers the following: Ground Floor Kitchen/Dining/Living room - Approx 35m2 Laundry room - Approx 10m2 Mezzanine - Approx 15m2 Study - Approx 16m2 Lounge - Approx 31m2

House 2 - This house is Girondine style (approx 135m2) and offers the following: Ground Floor Entrance Hall - Approx 10m2 Kitchen/Dining/Living room - Approx 31m2 Study - Approx 20m2 Lounge - Approx 16m2 WC - Approx 4m2