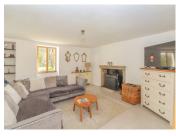

# DESCRIPTION

GROUND FLOOR: Entrance hall 10m<sup>2</sup> Kitchen 25m<sup>2</sup> Lounge 37m<sup>2</sup> Utility room 24m<sup>2</sup> Bathroom

FIRST FLOOR:
Bedroom 15m²
Bedroom 21m²
Bathroom 11m²
Landing
Airing cupboard
Storage