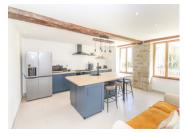

# DESCRIPTION

GROUND FLOOR: Entrance hall 10m<sup>2</sup> Kitchen 25m<sup>2</sup> Lounge 37m<sup>2</sup> Utility room 24m<sup>2</sup> Bathroom

FIRST FLOOR:
Bedroom 15m²
Bedroom 21m²
Bathroom 11m²
Landing
Airing cupboard
Storage