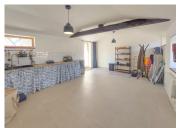

OUTSIDE:
Parking
Terrace
Garden laid to lawn
Stonebuilt shed for storage

The house benefits from double glazing throughout and the septic tank was installed in 2019.

-----

Information about risks to which this property is exposed is available on the Géorisques website : https://www.georisques.gouv.fr