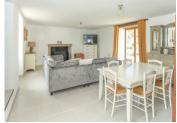

# DESCRIPTION

GROUND FLOOR: Entrance hall 10m<sup>2</sup> Kitchen 25m<sup>2</sup> Lounge 37m<sup>2</sup> Utility room 24m<sup>2</sup> Bathroom

FIRST FLOOR:
Bedroom 15m²
Bedroom 21m²
Bathroom 11m²
Landing
Airing cupboard
Storage