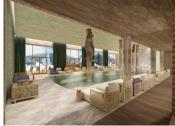

#### IN BRIEF

New 2-Bedroom + bunk Room Apartment in La Tania – Ski-in/Ski-out

Delivery 2026

An exclusive opportunity to own a brand-new 2-bedroom + cabin room apartment with ski locker, storage cupboard and parking in La Tania, Courchevel, with direct ski-in/ski-out access. Scheduled for delivery in 2026, this modern residences offer a perfect blend of alpine charm and contemporary comfort with spa, pool, shops restaurant and reception.

#### DESCRIPTION

2-Bedroom + bunk room ,new build apartment in La Tania – Ski-in/Ski-out

Delivery 2026

An exclusive opportunity to purchase a brand-new 2-bedroom + cabin room apartment in La Tania, Courchevel, with direct ski-in/ski-out access. Scheduled for delivery in 2026, these modern residences offer a perfect blend of alpine charm and contemporary comfort.