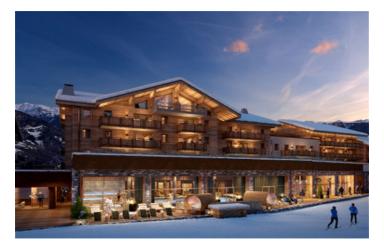

#### IN BRIEF

New 2-Bedroom + bunk Room Apartment in La Tania – Ski-in/Ski-out

Delivery 2026

An exclusive opportunity to own a brand-new 2-bedroom + cabin room apartment with ski locker, storage cupboard and parking in La Tania, Courchevel, with direct ski-in/ski-out access. Scheduled for delivery in 2026, this modern residences offer a perfect blend of alpine charm and contemporary comfort with spa, pool, shops restaurant and reception.

#### DESCRIPTION

2-Bedroom + bunk room ,new build apartment in La Tania – Ski-in/Ski-out

Delivery 2026

An exclusive opportunity to purchase a brand-new 2-bedroom + cabin room apartment in La Tania, Courchevel, with direct ski-in/ski-out access. Scheduled for delivery in 2026, these modern residences offer a perfect blend of alpine charm and contemporary comfort.

#### Contact us!

La Tania is a charming, pedestrian-friendly ski resort nestled between Courchevel and Méribel, offering seamless access to the vast Three Valleys ski area. With excellent lift connections, it provides direct links to some of the best slopes in the world, catering to all levels, from beginners to advanced skiers. The resort boasts a welcoming village atmosphere with a great selection of bars, shops, and restaurants, ranging from Michelin-starred dining to lively après-ski spots. Ideal for families, La Tania features kids' play areas and beginner-friendly slopes, making it a fantastic choice for both holidaymakers and investors looking for an authentic Alpine experience in the biggest ski area in the world, the...