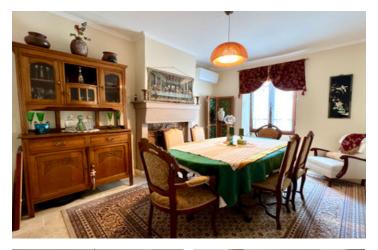

SITTING ROOM – DINING ROOM (36.5 m<sup>2</sup>) entered through the double doors from the hallway, a beautifully proportioned room, travertine tiled floor, with large windows and a door leading to the front porch