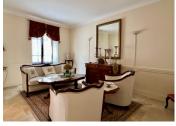

SITTING ROOM – DINING ROOM (36.5 m<sup>2</sup>) entered through the double doors from the hallway, a beautifully proportioned room, travertine tiled floor, with large windows and a door leading to the front porch