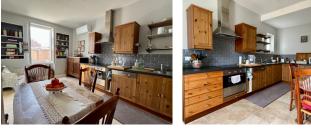

#### THE ROOMS

ENTRANCE HALL (7.2 m<sup>2</sup>) travertine tiled floor, glazed front door ensuring the hall is full of light

KITCHEN (16.2m m<sup>2</sup>) spacious and light fully equipped with a dining area, a serving hatch through to the dining room and a large window looking out onto the charming courtyard garden