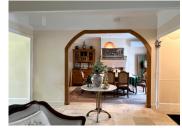

#### THE ROOMS

ENTRANCE HALL (7.2 m<sup>2</sup>) travertine tiled floor, glazed front door ensuring the hall is full of light

KITCHEN (16.2m m<sup>2</sup>) spacious and light fully equipped with a dining area, a serving hatch through to the dining room and a large window looking out onto the charming courtyard garden

SITTING ROOM – DINING ROOM (36.5 m<sup>2</sup>) entered through the double doors from the hallway, a beautifully proportioned room, travertine tiled floor, with large windows and a door leading to the front porch