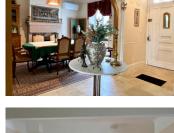

#### THE ROOMS

ENTRANCE HALL (7.2 m<sup>2</sup>) travertine tiled floor, glazed front door ensuring the hall is full of light

KITCHEN (16.2m m<sup>2</sup>) spacious and light fully equipped with a dining area, a serving hatch through to the dining room and a large window looking out onto the charming courtyard garden

SITTING ROOM – DINING ROOM (36.5 m<sup>2</sup>) entered through the double doors from the hallway, a beautifully proportioned room, travertine tiled floor, with large windows and a door leading to the front porch