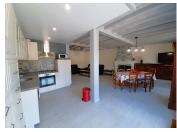

## IN BRIEF

The property in Detail :

Downstairs.

Open plan kitchen, dining and living room - 46 m<sup>2</sup> Master bedroom - 20.40 m<sup>2</sup> En-suite shower room with wc - 10.25 m<sup>2</sup> Utility room - 4.35 m<sup>2</sup>.

#### DESCRIPTION

This beautifully and tastefully renovated barn is just lovely with absolutely no work required at all, just move in and start enjoying your new home ! You'll feel right at home as soon as you enter the house with it's open plan kitchen, dining room and lounge with a fireplace. The ground floor also has a beautiful master bedroom with fitted wardrobes and a large en-suite shower room with toilet. Tucked away under the stairs is the utility room which also houses the electric hot water heater and the plumbing for the washing machine. Upstairs there is a landing leading to 3 very good sized bedrooms, 2 of which have fitted wardrobes. There is also a small room which could very easily be converted into a dressing room, or kept as a storage room. There is also a shower room upstairs and a separate toilet with wash basin. Outside there is a terraced area to the front of the house and to the side of the house there is a flat lawned area with a small wooden garden shed. The property is very close to the lively village of Verteillac with its bakers, small supermarket that is actually not that small, plus bars, restaurants a bank, a post office, newsagents and weekly Saturday morning market and not forgetting athe wonderful and renowned monthly brocante.