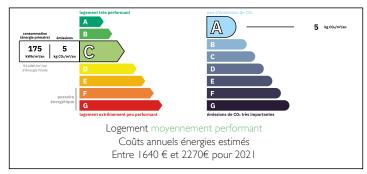

#### Recently converted barn beautifully renovated with taste. Small enclosed garden and front terrace.













#### ENERGY - DPE



# INFORMATION

| Town:       | Bouteilles-Saint-Sébastien |
|-------------|----------------------------|
| Department: | Dordogne                   |
| Bed:        | 4                          |
| Bath:       | 2                          |
| Floor:      | 133 m2                     |
| Plot Size:  | 437 m2                     |

## IN BRIEF

The property in Detail :

Downstairs.

Open plan kitchen, dining and living room - 46 m<sup>2</sup> Master bedroom - 20.40 m<sup>2</sup> En-suite shower room with wc - 10.25 m<sup>2</sup> Utility room - 4.35 m<sup>2</sup>.

Upstairs. Landing - 8 m<sup>2</sup> Bedroom - 20.40 m<sup>2</sup> bedroom - 15.45 m<sup>2</sup> Bedroom - 13.50 m<sup>2</sup> Shower room - 6.65 m<sup>2</sup> WC - 2.50 m<sup>2</sup>.

Outside. Garden and terraced area. Wooden gar