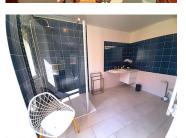

## IN BRIEF

The property in Detail :

Downstairs.

Open plan kitchen, dining and living room - 46 m<sup>2</sup> Master bedroom - 20.40 m<sup>2</sup> En-suite shower room with wc - 10.25 m<sup>2</sup> Utility room - 4.35 m<sup>2</sup>.

Upstairs. Landing - 8 m<sup>2</sup> Bedroom - 20.40 m<sup>2</sup> bedroom - 15.45 m<sup>2</sup> Bedroom - 13.50 m<sup>2</sup> Shower room - 6.65 m<sup>2</sup> WC - 2.50 m<sup>2</sup>.

Outside. Garden and terraced area. Wooden garden shed.