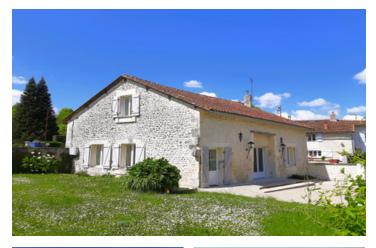

#### Recently converted barn beautifully renovated with taste. Small enclosed garden and front terrace.

#### DESCRIPTION

This beautifully and tastefully renovated barn is just lovely with absolutely no work required at all, just move in and start enjoying your new home ! You'll feel right at home as soon as you enter the house with it's open plan kitchen, dining room and lounge with a fireplace. The ground floor also has a beautiful master bedroom with fitted wardrobes and a large en-suite shower room with toilet. Tucked away under the stairs is the utility room which also houses the electric hot water heater and the plumbing for the washing machine. Upstairs there is a landing leading to 3 very good sized bedrooms, 2 of which have fitted wardrobes. There is also a small room which could very easily be converted into a dressing room, or kept as a storage room. There is also a shower room upstairs and a separate toilet with wash basin. Outside there is a terraced area to the front of the house and to the side of the house there is a flat lawned area with a small wooden garden shed. The property is very close to the lively village of Verteillac with its bakers, small supermarket that is actually not that small, plus bars, restaurants a bank, a post office, newsagents and weekly Saturday morning market and not forgetting athe wonderful and renowned monthly brocante.