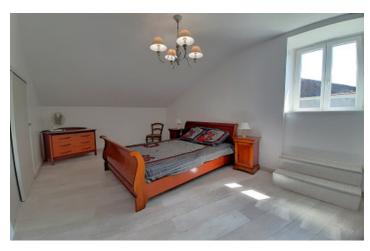

Upstairs. Landing - 8 m<sup>2</sup> Bedroom - 20.40 m<sup>2</sup> bedroom - 15.45 m<sup>2</sup> Bedroom - 13.50 m<sup>2</sup> Shower room - 6.65 m<sup>2</sup> WC - 2.50 m<sup>2</sup>.

Outside. Garden and terraced area. Wooden garden shed.