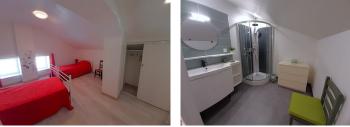

## IN BRIEF

The property in Detail :

Downstairs.

Open plan kitchen, dining and living room - 46 m<sup>2</sup> Master bedroom - 20.40 m<sup>2</sup> En-suite shower room with wc - 10.25 m<sup>2</sup> Utility room - 4.35 m<sup>2</sup>.

Upstairs. Landing - 8 m<sup>2</sup> Bedroom - 20.40 m<sup>2</sup> bedroom - 15.45 m<sup>2</sup> Bedroom - 13.50 m<sup>2</sup> Shower room - 6.65 m<sup>2</sup> WC - 2.50 m<sup>2</sup>.

Outside. Garden and terraced area. Wooden garden shed.