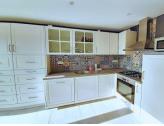

## IN BRIEF

The property in Detail :

Downstairs.

Open plan kitchen, dining and living room - 46 m<sup>2</sup> Master bedroom - 20.40 m<sup>2</sup> En-suite shower room with wc - 10.25 m<sup>2</sup> Utility room - 4.35 m<sup>2</sup>.

#### DESCRIPTION

This beautifully and tastefully renovated barn is just lovely with absolutely no work required at all, just move in and start enjoying your new home ! You'll feel right at home as soon as you enter the house with it's open plan kitchen, dining room and lounge with a fireplace. The ground floor also has a beautiful master bedroom with fitted wardrobes and a large en-suite shower room with toilet. Tucked away under the stairs is the utility room which also houses the electric hot water heater and the plumbing for the washing machine. Upstairs there is a landing leading to 3 very good sized bedrooms, 2 of which have fitted wardrobes. There is also a small room which could very easily be converted into a dressing room, or kept as a storage room. There is also a shower room upstairs and a separate toilet with wash basin. Outside there is a terraced area to the front of the house and to the side of the house there is a flat lawned area with a small wooden garden shed. The property is very close to the lively village of Verteillac with its bakers, small supermarket that is actually not that small, plus bars, restaurants a bank, a post office, newsagents and weekly Saturday morning market and not forgetting athe wonderful and renowned monthly brocante.