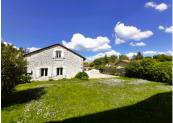

Upstairs. Landing - 8 m<sup>2</sup> Bedroom - 20.40 m<sup>2</sup> bedroom - 15.45 m<sup>2</sup> Bedroom - 13.50 m<sup>2</sup> Shower room - 6.65 m<sup>2</sup> WC - 2.50 m<sup>2</sup>.

Outside. Garden and terraced area. Wooden garden shed.

#### DESCRIPTION

This beautifully and tastefully renovated barn is just lovely with absolutely no work required at all, just move in and start enjoying your new home ! You'll feel right at home as soon as you enter the house with it's open plan kitchen, dining room and lounge with a fireplace. The ground floor also has a beautiful master bedroom with fitted wardrobes and a large en-suite shower room with toilet. Tucked away under the stairs is the utility room which also houses the electric hot water heater and the plumbing for the washing machine. Upstairs there is a landing leading to 3 very good sized bedrooms, 2 of which have fitted wardrobes. There is also a small room which could very easily be converted into a dressing room, or kept as a storage room. There is also a shower room upstairs and a separate toilet with wash basin. Outside there is a terraced area to the front of the house and to the side of the house there is a flat lawned area with a small wooden garden shed. The property is very close to the lively village of Verteillac with its bakers, small supermarket that is actually not that small, plus bars, restaurants a bank, a post office, newsagents and weekly Saturday morning market and not forgetting athe wonderful and renowned monthly brocante.