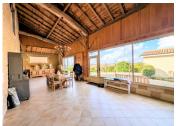

#### Ground Floor

Large cathedral height, glass fronted garden roomwith bay windows across the front perfect for parties.

2 large garage/workshop areas leading off from the garden room

Fully equipped kitchen leading pout to another glass fronted veranda to the front of the house.