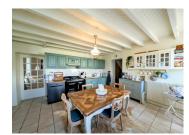

#### Ground Floor

Large cathedral height, glass fronted garden roomwith bay windows across the front perfect for parties.

2 large garage/workshop areas leading off from the garden room

Fully equipped kitchen leading pout to another glass fronted veranda to the front of the house.