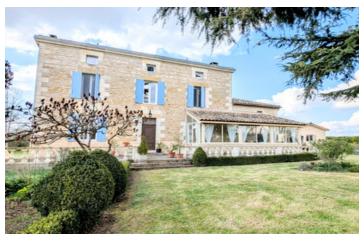

### IN BRIEF

Superbe country house with large enclosed garden with private driveway, terrasse and pool on the edge of a pretty village by the river, 10 minutes from Marmande and I hour from Bordeaux.

ENERGY - DPE

## DESCRIPTION

#### Ground Floor

Large cathedral height, glass fronted garden roomwith bay windows across the front perfect for parties.

2 large garage/workshop areas leading off from the garden room

Fully equipped kitchen leading pout to another glass fronted veranda to the front of the house.

Cosy lounge with wood burner with garden views Main entrance and hallway

2 good sized bedrooms

Bathroom and seprate WC
Laundry room