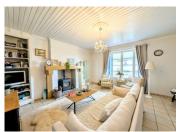

Cosy lounge with wood burner with garden views Main entrance and hallway

2 good sized bedrooms

Bathroom and seprate WC
Laundry room