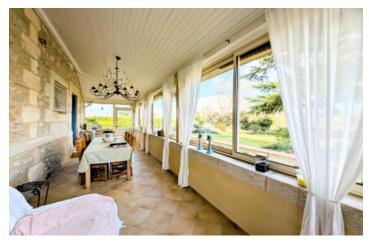

#### Ground Floor

Large cathedral height, glass fronted garden roomwith bay windows across the front perfect for parties.

2 large garage/workshop areas leading off from the garden room

Fully equipped kitchen leading pout to another glass fronted veranda to the front of the house.