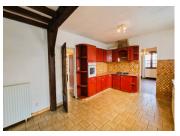

While the property would benefit from some updating, it offers spacious living areas, including a large kitchen with a fireplace, a dining room, a sitting room with another fireplace, a study, and a cellar. The ground floor also includes two bedrooms, a bathroom, and a separate WC. Upstairs, you'll find four more bedrooms, a games room (which could serve as an additional bedroom), and a second bathroom.

#### Ground floor

- I kitchen with large fireplace
- I sitting room with fireplace
- -I dining room
- -I utility room
- -l cellar
- I separate toilet
- I bathroom with bath and shower cubicle
- -2 bedrooms
- I study