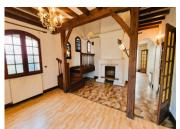

While the property would benefit from some updating, it offers spacious living areas, including a large kitchen with a fireplace, a dining room, a sitting room with another fireplace, a study, and a cellar. The ground floor also includes two bedrooms, a bathroom, and a separate WC. Upstairs, you'll find four more bedrooms, a games room (which could serve as an additional bedroom), and a second bathroom.

#### Ground floor

- I kitchen with large fireplace
- I sitting room with fireplace
- -I dining room
- -I utility room
- -l cellar
- I separate toilet
- I bathroom with bath and shower cubicle
- -2 bedrooms
- I study

#### First floor

- -4 bedrooms
- -I games room
- I bathroom
- I attic