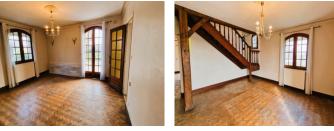

While the property would benefit from some updating, it offers spacious living areas, including a large kitchen with a fireplace, a dining room, a sitting room with another fireplace, a study, and a cellar. The ground floor also includes two bedrooms, a bathroom, and a separate WC. Upstairs, you'll find four more bedrooms, a games room (which could serve as an additional bedroom), and a second bathroom.

#### Ground floor

- I kitchen with large fireplace
- I sitting room with fireplace
- -I dining room
- -I utility room
- -l cellar
- I separate toilet
- I bathroom with bath and shower cubicle
- -2 bedrooms
- I study

#### First floor

- -4 bedrooms
- -I games room
- I bathroom
- I attic