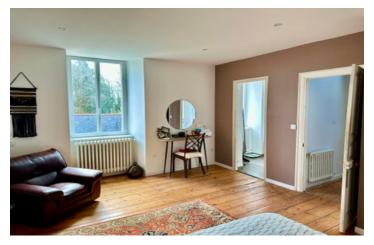

- 10 m<sup>2</sup> entrance hall
- Toilet
- Spacious 31 m<sup>2</sup> living room with open fireplace.
- 20 m<sup>2</sup> lounge/library
- 11 m<sup>2</sup> dining room
- 17 m<sup>2</sup> kitchen
- 16 m<sup>2</sup> utility room
- II m<sup>2</sup> storeroom
- 12 m<sup>2</sup> sports room
- 45 m² master suite with bathroom, shower room, toilet and dressing room