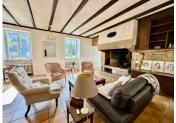

### DESCRIPTION

This vast character residence offers generous living space spread over several levels, with plenty of comfortable, light-filled living areas.

Indicative m<sup>2</sup> measurements

Ground floor:

- 10 m<sup>2</sup> entrance hall
- Toilet
- Spacious 31 m<sup>2</sup> living room with open fireplace.
- 20 m<sup>2</sup> lounge/library
- 11 m<sup>2</sup> dining room
- 17 m<sup>2</sup> kitchen
- 16 m<sup>2</sup> utility room
- II m<sup>2</sup> storeroom
- 12 m<sup>2</sup> sports room
- 45 m² master suite with bathroom, shower room, toilet and dressing room