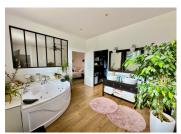

- 10 m<sup>2</sup> entrance hall
- Toilet
- Spacious 31 m<sup>2</sup> living room with open fireplace.
- 20 m<sup>2</sup> lounge/library
- 11 m<sup>2</sup> dining room
- 17 m<sup>2</sup> kitchen
- 16 m<sup>2</sup> utility room
- II m<sup>2</sup> storeroom
- 12 m<sup>2</sup> sports room
- 45 m² master suite with bathroom, shower room, toilet and dressing room