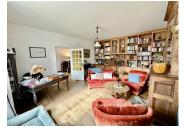

### DESCRIPTION

This vast character residence offers generous living space spread over several levels, with plenty of comfortable, light-filled living areas.

Indicative m<sup>2</sup> measurements

Ground floor:

- 10 m<sup>2</sup> entrance hall
- Toilet
- Spacious 31 m<sup>2</sup> living room with open fireplace.
- 20 m<sup>2</sup> lounge/library
- 11 m<sup>2</sup> dining room
- 17 m<sup>2</sup> kitchen
- 16 m<sup>2</sup> utility room
- II m<sup>2</sup> storeroom
- 12 m<sup>2</sup> sports room
- 45 m² master suite with bathroom, shower room, toilet and dressing room