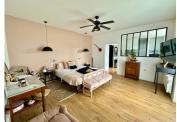

### DESCRIPTION

This vast character residence offers generous living space spread over several levels, with plenty of comfortable, light-filled living areas.

Indicative m<sup>2</sup> measurements

Ground floor:

- 10 m<sup>2</sup> entrance hall
- Toilet
- Spacious 31 m<sup>2</sup> living room with open fireplace.
- 20 m<sup>2</sup> lounge/library
- 11 m<sup>2</sup> dining room
- 17 m<sup>2</sup> kitchen
- 16 m<sup>2</sup> utility room
- II m<sup>2</sup> storeroom
- 12 m<sup>2</sup> sports room
- 45 m² master suite with bathroom, shower room, toilet and dressing room