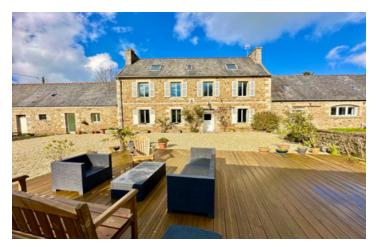

#### Manor house Côte de Granit Rose Land 11628 m

# IN BRIEF

Situated in Brittany, in the Côtes-d'Armor region (22), near Lannion and on the outskirts of Louannec, this elegant 300 m² manor house enjoys a privileged location on the Pink Granite Coast, just a few minutes from the beaches and wild coastline. Renovated with care and refinement, it stands in 11,628 m² of grounds, including a wooded plot. Numerous outbuildings complete the property, offering great potential for conversion and development.

Outbuildings and annexes: great conversion potential

In addition to the main house, several outbuildings enhance the property, offering numerous possibilities for conversion and development:

Adjoining 100 m<sup>2</sup> ground floor outbuilding with convertible attic, ideal for installing a swimming pool or creating a gîte.