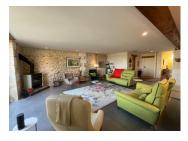

### IN BRIEF

Situated in the heart of Villebois-Lavalette, a charming village with shops and schools, this house combines old-world charm with quality renovation.

The ground floor features a spacious, bright living room with wood burner, large windows to the outside and fitted kitchen with central island. A bathroom with toilet and an adjoining garage that could be converted complete this level.

An elegant, light-filled living space:

As soon as you enter, you will be seduced by the large living room bathed in light, enhanced by its exposed stone walls and wood-burning stove, adding a touch of conviviality and comfort.