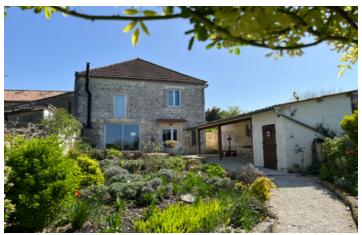

Ref: A35504SCN16 Price: 339 200 EUR

agency fees included: 6 % TTC to be paid by the buyer (320 000 EUR without fees)

Exceptional renovated house, 4 beautiful bedrooms, wooded garden, superb views of the chateau and countryside!

### IN BRIEF

Situated in the heart of Villebois-Lavalette, a charming village with shops and schools, this house combines old-world charm with quality renovation.

The ground floor features a spacious, bright living room with wood burner, large windows to the outside and fitted kitchen with central island. A bathroom with toilet and an adjoining garage that could be converted complete this level.

### DESCRIPTION

In the heart of the charming village of Villebois-Lavalette, this character house is a real gem, where the charm of the past meets top-of-the-range renovation. Behind its authentic façade, this house has been completely redesigned using quality materials to create a warm, modern and functional living environment.