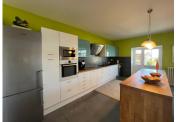

### IN BRIEF

Situated in the heart of Villebois-Lavalette, a charming village with shops and schools, this house combines old-world charm with quality renovation.

The ground floor features a spacious, bright living room with wood burner, large windows to the outside and fitted kitchen with central island. A bathroom with toilet and an adjoining garage that could be converted complete this level.

The open-plan layout allows you to enjoy a fully-equipped, top-of-the-range kitchen, with its central island perfect for sharing moments with family or friends.

Large picture windows give access to a lovely terrace and wooded garden, creating a perfect harmony between indoors and out.