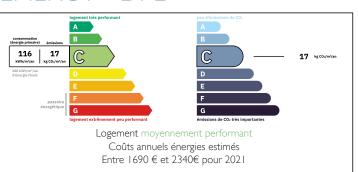

Ref: A35504SCN16 Price: 339 200 EUR

agency fees included: 6 % TTC to be paid by the buyer (320 000 EUR without fees)

Exceptional renovated house, 4 beautiful bedrooms, wooded garden, superb views of the chateau and countryside!















### **ENERGY - DPE**



# INFORMATION

Town: Villebois-Lavalette

Department: Charente

Bed: 4

Bath: 3

Floor: 0 m2

Plot Size: 1035 m2

### IN BRIEF

Situated in the heart of Villebois-Lavalette, a charming village with shops and schools, this house combines old-world charm with quality renovation.

The ground floor features a spacious, bright living room with wood burner, large windows to the outside and fitted kitchen with central island. A bathroom with toilet and an adjoining garage that could be converted complete this level.

Upstairs, a large landing leads to a 20 m<sup>2</sup> bedroom with en suite shower room, two 25 m<sup>2</sup> bedrooms with dressing rooms, and a 25 m<sup>2</sup> master suite with en suite bathroom.

Outside, the terrace and wooded garden provide a splendid backdrop. The large win