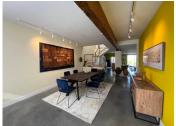

### IN BRIEF

Situated in the heart of Villebois-Lavalette, a charming village with shops and schools, this house combines old-world charm with quality renovation.

The ground floor features a spacious, bright living room with wood burner, large windows to the outside and fitted kitchen with central island. A bathroom with toilet and an adjoining garage that could be converted complete this level.

The open-plan layout allows you to enjoy a fully-equipped, top-of-the-range kitchen, with its central island perfect for sharing moments with family or friends.

Large picture windows give access to a lovely terrace and wooded garden, creating a perfect harmony between indoors and out.