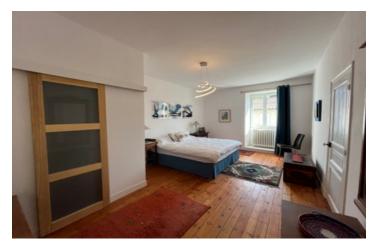

### IN BRIEF

Situated in the heart of Villebois-Lavalette, a charming village with shops and schools, this house combines old-world charm with quality renovation.

The ground floor features a spacious, bright living room with wood burner, large windows to the outside and fitted kitchen with central island. A bathroom with toilet and an adjoining garage that could be converted complete this level.

Upstairs, a large landing leads to a 20 m<sup>2</sup> bedroom with en suite shower room, two 25 m<sup>2</sup> bedrooms with dressing rooms, and a 25 m<sup>2</sup> master suite with en suite bathroom.

Outside, the terrace and wooded garden provide a splendid backdrop. The large windows provide plenty of natural light and exceptional views over the rolling countryside. Views of the Chateau on the other side.

The first floor, designed to offer comfort and privacy, is arranged around a landing distributing :

- A 20 m² bedroom with en suite shower room, ideal for guests.
- Two 25 m<sup>2</sup> bedrooms, each with a dressing room
- A magnificent 25 m² master suite with its own bathroom.

Each bedroom is spacious, exceptionally bright and beautifully finished, combining authenticity and modernity.

The bedrooms offer views of either the Chateau de Villebois or the countryside.

Outside, the house reveals a landscaped garden perfect for relaxing. The sunny terrace is ideal for al fresco dining, with uninterrupted views over the rolling countryside.