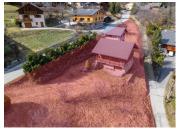

#### DESCRIPTION

This exceptional development opportunity comprises two distinct, adjacent lots.

The first, a small apartment building, with 173m2 of habitable surface comprising three apartments with private parking, on 1010m2 of constructible land.

The second comprises a detached chalet of with 119m2 of habitable surface with separate garage, on 1341m2 of constructible land.

The total land surface area is 2351m2. The position overlooking the village of Les Allues, offers spectacular views to the South featuring La Saulire and the Mont Vallon peaks, both significant landmarks in the Meribel valley and familiar to skiers in the Three Valleys.

The current planning regulations allow construction up to within a 4m limit of the land boundary and a maximum height of 10m from the natural lie of the land surface. The plots are served with road access from both the East and West boundaries allowing considerable flexibility in possible design options.