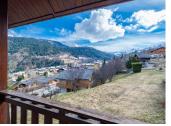

The second comprises a detached chalet of with 119m2 of habitable surface with separate garage, on 1341m2 of constructible land.

The total land surface area is 2351m2. The position overlooking the village of Les Allues, offers spectacular views to the South featuring La Saulire and the Mont Vallon peaks, both significant landmarks in the Meribel valley and familiar to skiers in the Three Valleys.