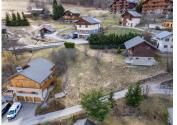

#### DESCRIPTION

This exceptional development opportunity comprises two distinct, adjacent lots.

The first, a small apartment building, with 173m2 of habitable surface comprising three apartments with private parking, on 1010m2 of constructible land.

The second comprises a detached chalet of with 119m2 of habitable surface with separate garage, on 1341m2 of constructible land.

The total land surface area is 2351m2. The position overlooking the village of Les Allues, offers spectacular views to the South featuring La Saulire and the Mont Vallon peaks, both significant landmarks in the Meribel valley and familiar to skiers in the Three Valleys.

The current planning regulations allow construction up to within a 4m limit of the land boundary and a maximum height of 10m from the natural lie of the land surface. The plots are served with road access from both the East and West boundaries allowing considerable flexibility in possible design options.