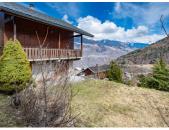

The second comprises a detached chalet of with 119m2 of habitable surface with separate garage, on 1341m2 of constructible land.

The total land surface area is 2351m2. The position overlooking the village of Les Allues, offers spectacular views to the South featuring La Saulire and the Mont Vallon peaks, both significant landmarks in the Meribel valley and familiar to skiers in the Three Valleys.