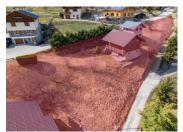

#### DESCRIPTION

This exceptional development opportunity comprises two distinct, adjacent lots.

The first, a small apartment building, with 173m2 of habitable surface comprising three apartments with private parking, on 1010m2 of constructible land.

The second comprises a detached chalet of with 119m2 of habitable surface with separate garage, on 1341m2 of constructible land.

The total land surface area is 2351m2. The position overlooking the village of Les Allues, offers spectacular views to the South featuring La Saulire and the Mont Vallon peaks, both significant landmarks in the Meribel valley and familiar to skiers in the Three Valleys.

The current planning regulations allow construction up to within a 4m limit of the land boundary and a maximum height of 10m from the natural lie of the land surface. The plots are served with road access from both the East and West boundaries allowing considerable flexibility in possible design options.