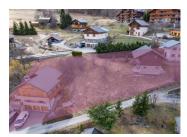

#### IN BRIEF

Situated in the picturesque village of Les Allues, this 2,351 m<sup>2</sup> land parcel offers an excellent opportunity for a residential or tourist development in the heart of the Three Valleys. With sweeping mountain views and a peaceful alpine setting, the location combines natural beauty with practical convenience.

#### DESCRIPTION

This exceptional development opportunity comprises two distinct, adjacent lots.

The first, a small apartment building, with 173m2 of habitable surface comprising three apartments with private parking, on 1010m2 of constructible land.

The second comprises a detached chalet of with 119m2 of habitable surface with separate garage, on 1341m2 of constructible land.

The total land surface area is 2351m2. The position overlooking the village of Les Allues, offers spectacular views to the South featuring La Saulire and the Mont Vallon peaks, both significant landmarks in the Meribel valley and familiar to skiers in the Three Valleys.