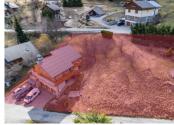

#### DESCRIPTION

This exceptional development opportunity comprises two distinct, adjacent lots.

The first, a small apartment building, with 173m2 of habitable surface comprising three apartments with private parking, on 1010m2 of constructible land.

The second comprises a detached chalet of with 119m2 of habitable surface with separate garage, on 1341m2 of constructible land.

The total land surface area is 2351m2. The position overlooking the village of Les Allues, offers spectacular views to the South featuring La Saulire and the Mont Vallon peaks, both significant landmarks in the Meribel valley and familiar to skiers in the Three Valleys.