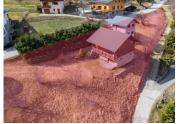

#### DESCRIPTION

This exceptional development opportunity comprises two distinct, adjacent lots.

The first, a small apartment building, with 173m2 of habitable surface comprising three apartments with private parking, on 1010m2 of constructible land.

The second comprises a detached chalet of with 119m2 of habitable surface with separate garage, on 1341m2 of constructible land.

The total land surface area is 2351m2. The position overlooking the village of Les Allues, offers spectacular views to the South featuring La Saulire and the Mont Vallon peaks, both significant landmarks in the Meribel valley and familiar to skiers in the Three Valleys.