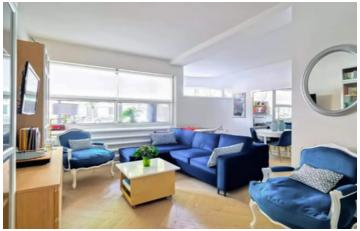

#### IN BRIEF

PARIS XVI - near Maison de la Radio in a building designed by Jean Ginsberg, LEGGETT Immobilier presents this charming ground floor three-room apartment of 61m2, bright, with east/west exposure, bathed in light and offering a peaceful environment.

This exceptional property is sold fully equipped and furnished, with elements included in the sale price. The apartment consists of an entrance followed by a comfortable hallway with practical built-in storage, a spacious living room, a recent, ergonomic and perfectly equipped kitchen. In the sleeping area, you will discover two beautiful bedrooms including a master suite with its own shower room, complemented by a second independent shower room with WC.