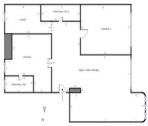

This exceptional property is sold fully equipped and furnished, with elements included in the sale price. The apartment consists of an entrance followed by a comfortable hallway with practical built-in storage, a spacious living room, a recent, ergonomic and perfectly equipped kitchen. In the sleeping area, you will discover two beautiful bedrooms including a master suite with its own shower room, complemented by a second independent shower room with WC.