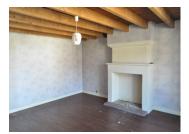

## DESCRIPTION

Downstairs. There is an entrance hall (6.36m2), leading into a large kitchen/dining room (25.83m2) with a tiled floor. There's also a separate sitting room (10.77m2). Upstairs there are three good-sized bedrooms (36.92m2; 23.13m2; 13.97m2). Gas central heating. Next to this is an older part of the house, dating from 18th century which needs restoring. This consists of a spacious kitchen 35.35 m2 and a bath and shower room (4.47m2) which is operational. W.C. Outbuildings: Barn 65.36m2. Hangar: 51.5m2. Woodshed: 11m2. Buildings for animal: 23.33m2