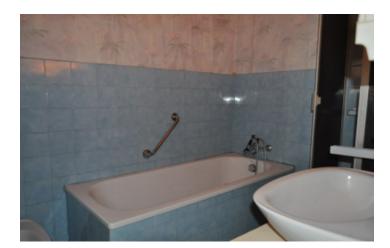

## DESCRIPTION

Downstairs. There is an entrance hall (6.36m2), leading into a large kitchen/dining room (25.83m2) with a tiled floor. There's also a separate sitting room (10.77m2). Upstairs there are three good-sized bedrooms (36.92m2; 23.13m2; 13.97m2). Gas central heating. Next to this is an older part of the house, dating from 18th century which needs restoring. This consists of a spacious kitchen 35.35 m2 and a bath and shower room (4.47m2) which is operational. W.C. Outbuildings: Barn 65.36m2. Hangar: 51.5m2. Woodshed: 11m2. Buildings for animal: 23.33m2