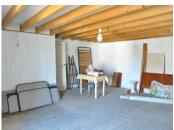

## DESCRIPTION

Downstairs. There is an entrance hall (6.36m2), leading into a large kitchen/dining room (25.83m2) with a tiled floor. There's also a separate sitting room (10.77m2). Upstairs there are three good-sized bedrooms (36.92m2; 23.13m2; 13.97m2). Gas central heating. Next to this is an older part of the house, dating from 18th century which needs restoring. This consists of a spacious kitchen 35.35 m2 and a bath and shower room (4.47m2) which is operational. W.C. Outbuildings: Barn 65.36m2. Hangar: 51.5m2. Woodshed: 11m2. Buildings for animal: 23.33m2