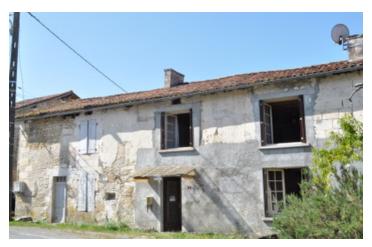

### Old stone 3-bedroomed farmhouse in hamlet in the Green Périgord

## IN BRIEF

This property is to be found in a small hamlet in the Green Perigord, 6km from Mareuil-en-Périgord and near the Tour Blanche with its weekly market, shop, medical centre, school and chemist. Peace and quiet is guaranteed in this property.

## DESCRIPTION

Downstairs. There is an entrance hall (6.36m2), leading into a large kitchen/dining room (25.83m2) with a tiled floor. There's also a separate sitting room (10.77m2). Upstairs there are three good-sized bedrooms (36.92m2; 23.13m2; 13.97m2). Gas central heating. Next to this is an older part of the house, dating from 18th century which needs restoring. This consists of a spacious kitchen 35.35 m2 and a bath and shower room (4.47m2) which is operational. W.C. Outbuildings: Barn 65.36m2. Hangar: 51.5m2. Woodshed: 11m2. Buildings for animal: 23.33m2