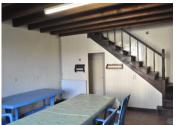

## DESCRIPTION

Downstairs. There is an entrance hall (6.36m2), leading into a large kitchen/dining room (25.83m2) with a tiled floor. There's also a separate sitting room (10.77m2). Upstairs there are three good-sized bedrooms (36.92m2; 23.13m2; 13.97m2). Gas central heating. Next to this is an older part of the house, dating from 18th century which needs restoring. This consists of a spacious kitchen 35.35 m2 and a bath and shower room (4.47m2) which is operational. W.C. Outbuildings: Barn 65.36m2. Hangar: 51.5m2. Woodshed: 11m2. Buildings for animal: 23.33m2