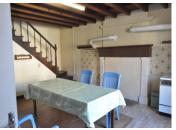

## DESCRIPTION

Downstairs. There is an entrance hall (6.36m2), leading into a large kitchen/dining room (25.83m2) with a tiled floor. There's also a separate sitting room (10.77m2). Upstairs there are three good-sized bedrooms (36.92m2; 23.13m2; 13.97m2). Gas central heating. Next to this is an older part of the house, dating from 18th century which needs restoring. This consists of a spacious kitchen 35.35 m2 and a bath and shower room (4.47m2) which is operational. W.C. Outbuildings: Barn 65.36m2. Hangar: 51.5m2. Woodshed: 11m2. Buildings for animal: 23.33m2