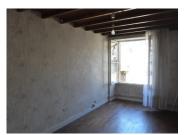

## DESCRIPTION

Downstairs. There is an entrance hall (6.36m2), leading into a large kitchen/dining room (25.83m2) with a tiled floor. There's also a separate sitting room (10.77m2). Upstairs there are three good-sized bedrooms (36.92m2; 23.13m2; 13.97m2). Gas central heating. Next to this is an older part of the house, dating from 18th century which needs restoring. This consists of a spacious kitchen 35.35 m2 and a bath and shower room (4.47m2) which is operational. W.C. Outbuildings: Barn 65.36m2. Hangar: 51.5m2. Woodshed: 11m2. Buildings for animal: 23.33m2