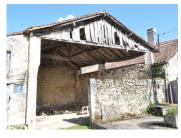

## DESCRIPTION

Downstairs. There is an entrance hall (6.36m2), leading into a large kitchen/dining room (25.83m2) with a tiled floor. There's also a separate sitting room (10.77m2). Upstairs there are three good-sized bedrooms (36.92m2; 23.13m2; 13.97m2). Gas central heating. Next to this is an older part of the house, dating from 18th century which needs restoring. This consists of a spacious kitchen 35.35 m2 and a bath and shower room (4.47m2) which is operational. W.C. Outbuildings: Barn 65.36m2. Hangar: 51.5m2. Woodshed: 11m2. Buildings for animal: 23.33m2