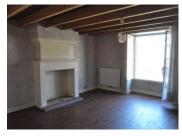

## DESCRIPTION

Downstairs. There is an entrance hall (6.36m2), leading into a large kitchen/dining room (25.83m2) with a tiled floor. There's also a separate sitting room (10.77m2). Upstairs there are three good-sized bedrooms (36.92m2; 23.13m2; 13.97m2). Gas central heating. Next to this is an older part of the house, dating from 18th century which needs restoring. This consists of a spacious kitchen 35.35 m2 and a bath and shower room (4.47m2) which is operational. W.C. Outbuildings: Barn 65.36m2. Hangar: 51.5m2. Woodshed: 11m2. Buildings for animal: 23.33m2