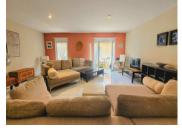

### IN BRIEF

Nestled in the heart of Port Vendres, a charming harbour town brimming with cafes, restaurants, and a convenient train station, this delightful apartment offers a spacious 120m2 of living space. Featuring a lounge (62m2), a separate kitchen, two comfortable bedrooms, a bathroom, and a WC, this home provides a cozy and functional layout. There's potential to reconfigure the space into a three-bedroom apartment, catering to your needs. Step out onto the balcony and enjoy a serene view of the bustling port, perfect for relaxing or entertaining. An ideal blend of comfort and location

#### Apartment Features:

Spacious 120m<sup>2</sup> layout with a bright 62m<sup>2</sup> living area, featuring two large patio windows and a balcony with beautiful view towards the port. Separate, fully equipped 10m<sup>2</sup> kitchen with an additional 2.5m<sup>2</sup> laundry room. Bedroom 1 (16m<sup>2</sup>) with built-in storage. Bedroom 2 (9m<sup>2</sup>) with a charming Juliette balcony. Bathroom with bath, shower, and washbasin. Separate WC. Hallways (9m<sup>2</sup> + 6m<sup>2</sup>).