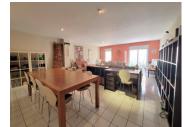

### IN BRIEF

Nestled in the heart of Port Vendres, a charming harbour town brimming with cafes, restaurants, and a convenient train station, this delightful apartment offers a spacious 120m2 of living space. Featuring a lounge (62m2), a separate kitchen, two comfortable bedrooms, a bathroom, and a WC, this home provides a cozy and functional layout. There's potential to reconfigure the space into a three-bedroom apartment, catering to your needs. Step out onto the balcony and enjoy a serene view of the bustling port, perfect for relaxing or entertaining. An ideal blend of comfort and location

#### Apartment Features:

Spacious 120m<sup>2</sup> layout with a bright 62m<sup>2</sup> living area, featuring two large patio windows and a balcony with beautiful view towards the port. Separate, fully equipped 10m<sup>2</sup> kitchen with an additional 2.5m<sup>2</sup> laundry room. Bedroom 1 (16m<sup>2</sup>) with built-in storage. Bedroom 2 (9m<sup>2</sup>) with a charming Juliette balcony. Bathroom with bath, shower, and washbasin. Separate WC. Hallways (9m<sup>2</sup> + 6m<sup>2</sup>).

Endless Potential: The apartment offers the option to reconfigure into an open-plan kitchen and living room, with the possibility of transforming the separate kitchen into a spacious en-suite third bedroom.