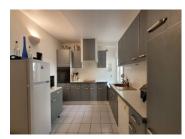

### IN BRIEF

Nestled in the heart of Port Vendres, a charming harbour town brimming with cafes, restaurants, and a convenient train station, this delightful apartment offers a spacious 120m2 of living space. Featuring a lounge (62m2), a separate kitchen, two comfortable bedrooms, a bathroom, and a WC, this home provides a cozy and functional layout. There's potential to reconfigure the space into a three-bedroom apartment, catering to your needs. Step out onto the balcony and enjoy a serene view of the bustling port, perfect for relaxing or entertaining. An ideal blend of comfort and location

#### Apartment Features:

Spacious 120m<sup>2</sup> layout with a bright 62m<sup>2</sup> living area, featuring two large patio windows and a balcony with beautiful view towards the port. Separate, fully equipped 10m<sup>2</sup> kitchen with an additional 2.5m<sup>2</sup> laundry room. Bedroom 1 (16m<sup>2</sup>) with built-in storage. Bedroom 2 (9m<sup>2</sup>) with a charming Juliette balcony. Bathroom with bath, shower, and washbasin. Separate WC. Hallways (9m<sup>2</sup> + 6m<sup>2</sup>).