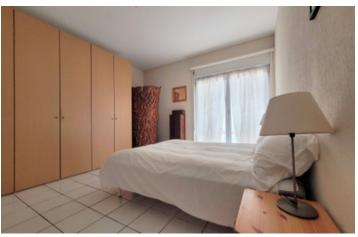

#### Apartment Features:

Spacious 120m<sup>2</sup> layout with a bright 62m<sup>2</sup> living area, featuring two large patio windows and a balcony with beautiful view towards the port. Separate, fully equipped 10m<sup>2</sup> kitchen with an additional 2.5m<sup>2</sup> laundry room. Bedroom 1 (16m<sup>2</sup>) with built-in storage. Bedroom 2 (9m<sup>2</sup>) with a charming Juliette balcony. Bathroom with bath, shower, and washbasin. Separate WC. Hallways (9m<sup>2</sup> + 6m<sup>2</sup>).