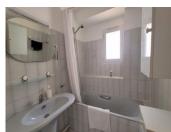

#### Apartment Features:

Spacious 120m<sup>2</sup> layout with a bright 62m<sup>2</sup> living area, featuring two large patio windows and a balcony with beautiful view towards the port. Separate, fully equipped 10m<sup>2</sup> kitchen with an additional 2.5m<sup>2</sup> laundry room. Bedroom 1 (16m<sup>2</sup>) with built-in storage. Bedroom 2 (9m<sup>2</sup>) with a charming Juliette balcony. Bathroom with bath, shower, and washbasin. Separate WC. Hallways (9m<sup>2</sup> + 6m<sup>2</sup>).