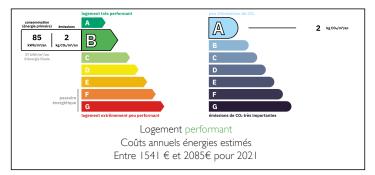

#### ENERGY - DPE

## DESCRIPTION

Property Highlights Efficient Climate Control: Central heating via air pump & reversible air conditioning Modern Comforts: Thermodynamic boiler Sleek tiled flooring Well-Insulated: Double glazed windows throughout with integrated mosquito nets. Solar Panels 9kw.