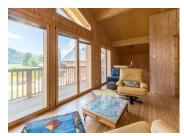

## IN BRIEF

Set back from a quiet country road in the charming hamlets of Les Vallons, Samoëns, the chalet is located in an area that provides a glimpse into traditional French mountain life.

The chalet offers a bright and inviting atmosphere, featuring 3 spacious double bedrooms & bunk bedroom, 3 luxurious bathrooms & 2 living room areas.

### Summary

- Ground floor: entrance hallway, bathroom, utility room, open plan living room and dining area leading to kitchen, double bedroom.
- 1st floor: lounge area, 2 double bedroom one with

NB. Quoted prices relate to euro transactions. Fluctuations in exchange rates are not the responsibility of the agency or those representing it. The agency and its representatives are not authorised to make or give guarantees relating to the property. These particulars do not form part of any contract but are to be taken as a general representation of the property. Any areas, measurements or distances are approximate. Text, photographs and plans, where applicable, are for guidance only. Leggett and its representatives have not tested services, equipment or facilities and cannot guarantee the same.