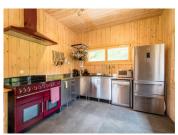

### Summary

- Ground floor: entrance hallway, bathroom, utility room, open plan living room and dining area leading to kitchen, double bedroom.
- 1st floor: lounge area, 2 double bedroom one with

NB. Quoted prices relate to euro transactions. Fluctuations in exchange rates are not the responsibility of the agency or those representing it. The agency and its representatives are not authorised to make or give guarantees relating to the property. These particulars do not form part of any contract but are to be taken as a general representation of the property. Any areas, measurements or distances are approximate. Text, photographs and plans, where applicable, are for guidance only. Leggett and its representatives have not tested services, equipment or facilities and cannot guarantee the same.