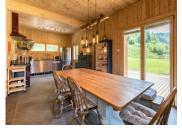

### Summary

- Ground floor: entrance hallway, bathroom, utility room, open plan living room and dining area leading to kitchen, double bedroom.
- 1st floor: lounge area, 2 double bedroom one with

NB. Quoted prices relate to euro transactions. Fluctuations in exchange rates are not the responsibility of the agency or those representing it. The agency and its representatives are not authorised to make or give guarantees relating to the property. These particulars do not form part of any contract but are to be taken as a general representation of the property. Any areas, measurements or distances are approximate. Text, photographs and plans, where applicable, are for guidance only. Leggett and its representatives have not tested services, equipment or facilities and cannot guarantee the same.