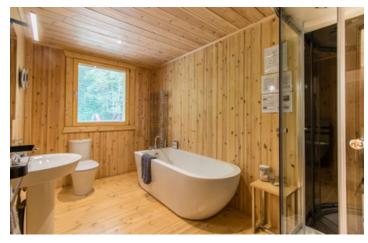

## IN BRIEF

Set back from a quiet country road in the charming hamlets of Les Vallons, Samoëns, the chalet is located in an area that provides a glimpse into traditional French mountain life.

The chalet offers a bright and inviting atmosphere, featuring 3 spacious double bedrooms & bunk bedroom, 3 luxurious bathrooms & 2 living room areas.

### Summary

- Ground floor: entrance hallway, bathroom, utility room, open plan living room and dining area leading to kitchen, double bedroom.
- 1st floor: lounge area, 2 double bedroom one with

NB. Quoted prices relate to euro transactions. Fluctuations in exchange rates are not the responsibility of the agency or those representing it. The agency and its representatives are not authorised to make or give guarantees relating to the property. These particulars do not form part of any contract but are to be taken as a general representation of the property. Any areas, measurements or distances are approximate. Text, photographs and plans, where applicable, are for guidance only. Leggett and its representatives have not tested services, equipment or facilities and cannot guarantee the same.