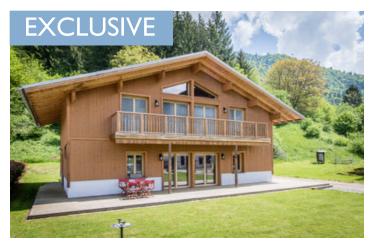

Ref: A35424|ST74

Price: 995 000 EUR

agency fees to be paid by the seller

Stylish and modern Scandinavian-inspired south-facing chalet with fabulous mountain views near Samoens.

## IN BRIEF

Set back from a quiet country road in the charming hamlets of Les Vallons, Samoëns, the chalet is located in an area that provides a glimpse into traditional French mountain life.

The chalet offers a bright and inviting atmosphere, featuring 3 spacious double bedrooms & bunk bedroom, 3 luxurious bathrooms & 2 living room areas.

At the front, an expansive garden overlooks open fields, while the rear of the chalet backs onto the forest.

## DESCRIPTION

This beautiful chalet, with an excellent energy rating, is located in the sunny part of Vallon and offers the best of both worlds as the village of Samoëns is just a 15 minute walk away. The free ski bus stops across the road.