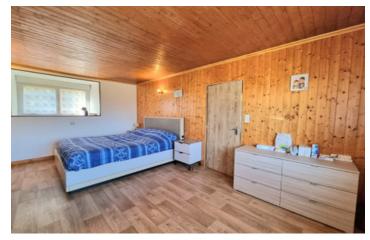

On the first floor are five additional bedrooms, a bathroom, WC and an access to the rear of the house.

NB. Quoted prices relate to euro transactions. Fluctuations in exchange rates are not the responsibility of the agency or those representing it. The agency and its representatives are not authorised to make or give guarantees relating to the property. These particulars do not form part of any contract but are to be taken as a general representation of the property. Any areas, measurements or distances are approximate. Text, photographs and plans, where applicable, are for guidance only. Leggett and its representatives have not tested services, equipment or facilities and cannot guarantee the same.

Bedroom I (approximately 18 m²) with wooden flooring and a radiator.

WC Salle d'eau