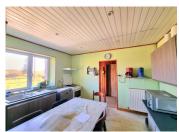

On the ground floor is a lovely entrance with a bedroom to the left, and to the right a fitted kitchen which leads to a large living room, with a mezzanine level, and with countryside views. There is also a bathroom and WC on the ground floor.

#### **GROUND FLOOR**

Kitchen (approximately 13 m2) with a tiled floor

Living room (approximately 36 m²) luminous, with tiled flooring, radiator and exposed beams,

Mezzanine (with a surface area of approximately 35 m2) with a Velux window