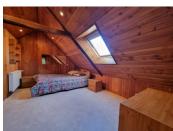

On the first floor are five additional bedrooms, a bathroom, WC and an access to the rear of the house.

NB. Quoted prices relate to euro transactions. Fluctuations in exchange rates are not the responsibility of the agency or those representing it. The agency and its representatives are not authorised to make or give guarantees relating to the property. These particulars do not form part of any contract but are to be taken as a general representation of the property. Any areas, measurements or distances are approximate. Text, photographs and plans, where applicable, are for guidance only. Leggett and its representatives have not tested services, equipment or facilities and cannot guarantee the same.

Bedroom I (approximately 18 m²) with wooden flooring and a radiator.

WC Salle d'eau