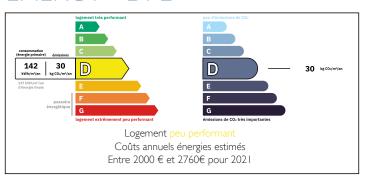

Ref: A35412AGD22

Price: 291 980 EUR

agency fees to be paid by the seller

Between Bourbriac and Quintin, beautiful property with six bedrooms, outbuildings and a vast plot of 4,000m2.













#### **ENERGY - DPE**



# INFORMATION

Town: Saint-Connan

Department: Côtes-d'Armor

Bed: 6

Bath: 2

Floor: 180 m2

Plot Size: 4000 m2

# IN BRIEF

Spacious six-bedroom property, with outbuildings and 4,000m2 of land.

Located between Bourbriac and Quintin, this beautiful stone property, which has been well maintained, offers you many possibilities with its spacious interior, outbuildings and land. It is located in a countryside environment, without closeneighbours, located between Quintin and Bourbriac and just 30 minutes from Saint-Brieuc,

On the ground floor is a lovely entrance with a bedroom to the left, and to the right a fitted kitchen which leads to a large living room, with a mezzanine level, and with countryside views. There is also a bathroom and WC on the ground floor.

On the first floor are fiv