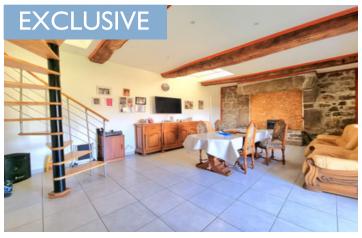

On the ground floor is a lovely entrance with a bedroom to the left, and to the right a fitted kitchen which leads to a large living room, with a mezzanine level, and with countryside views. There is also a bathroom and WC on the ground floor.

#### **GROUND FLOOR**

Kitchen (approximately 13 m2) with a tiled floor

Living room (approximately 36 m²) luminous, with tiled flooring, radiator and exposed beams,

Mezzanine (with a surface area of approximately 35 m2) with a Velux window