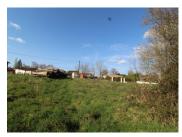

### parcel of land with building permission, 2245m2

### IN BRIEF

parcel of land with building permission, 2245m2, in a small hamlet just 4 Km from Roumazieres and less than an hour from Limoges

## DESCRIPTION

parcel of land with building permission, 2245m2, in a small hamlet just 4 Km from Roumazieres and less than an hour from Limoges

Information about risks to which this property is exposed is available on the Géorisques website : https://www.georisques.gouv.fr