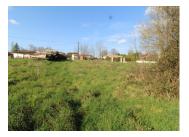

### parcel of land with building permission, 2245m2

### IN BRIEF

parcel of land with building permission, 2245m2, in a small hamlet just 4 Km from Roumazieres and less than an hour from Limoges

## DESCRIPTION

parcel of land with building permission, 2245m2, in a small hamlet just 4 Km from Roumazieres and less than an hour from Limoges

Information about risks to which this property is exposed is available on the Géorisques website : https://www.georisques.gouv.fr