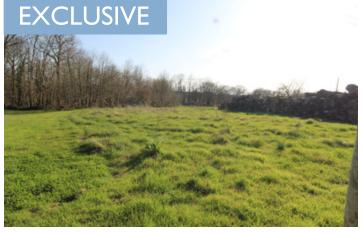

### parcel of land with building permission, 2245m2

### IN BRIEF

parcel of land with building permission, 2245m2, in a small hamlet just 4 Km from Roumazieres and less than an hour from Limoges

## DESCRIPTION

parcel of land with building permission, 2245m2, in a small hamlet just 4 Km from Roumazieres and less than an hour from Limoges

Information about risks to which this property is exposed is available on the Géorisques website : https://www.georisques.gouv.fr