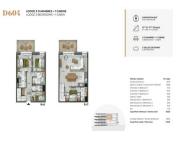

up paddleboarding, Pedal 'Eau Boating and Giant "Accro Land" Water Slide Jumps (not for the faint hearted).

Located on the 6th and 7th Floor (the top 2 floors), in the DIYA residence, this Duplex apartment has an Stunning East Exposure, the property consists:

Entrance = 8.7m2

Living Room & Kitchen = 36.85m2

Bedroom I = II.Im2

Bedroom 2 = 9.4m2

Bedroom 3 = 9m2

Cabine / Bunk Room = 4.65m2

Bathroom I = 5.05m2

Bathroom  $2 = 5m^2$ 

Bathroom 3 = 3.2m2

WC = 2.1m2

Habitable Interior Living Space = 95.05m2

 $2 \times Balcony Total = 18m2$ 

Total Area = 113.05m2

Furniture pack included