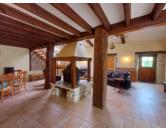

### GROUND FLOOR

Garden side leads to main Entrance hall 9,46m<sup>2</sup> with 2 steps open plan up to

Living Room 70m<sup>2</sup> with central wood burner.

Off the entrance hall there is a WC with handbasin. Garage 24m<sup>2</sup> housing oil boiler and offers room for one car.