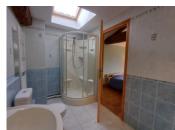

Ground floor Bedroom  $1\,1\,{\rm m^2}$  with en-suite shower room and WC

### FIRST FLOOR

Mezzanine  $37m^2$  in total with "cosy corner" sitting area. The mezzanine overlooks the main living area and leads to

2 double bedrooms of 15 and 16m<sup>2</sup> each with en-suite shower room and WC (one with bath)