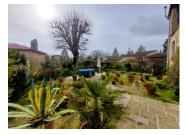

### OUTSIDE

There is a double gate entrance to the garden space which has been landscaped offering a terrace and mature planting for the dry climate.

The septic tank was installed at the time of the renovation and is subject to inspection.