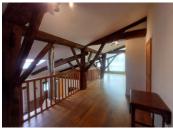

### FIRST FLOOR

Mezzanine  $37m^2$  in total with "cosy corner" sitting area. The mezzanine overlooks the main living area and leads to

2 double bedrooms of 15 and 16m<sup>2</sup> each with en-suite shower room and WC (one with bath)