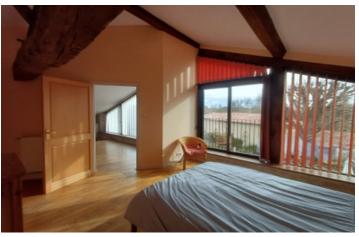

### FIRST FLOOR

Mezzanine  $37m^2$  in total with "cosy corner" sitting area. The mezzanine overlooks the main living area and leads to

2 double bedrooms of 15 and 16m<sup>2</sup> each with en-suite shower room and WC (one with bath)

The property has made best use of the lovely view towards the church in the centre of the village.