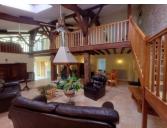

### GROUND FLOOR

Garden side leads to main Entrance hall 9,46m<sup>2</sup> with 2 steps open plan up to

Living Room 70m<sup>2</sup> with central wood burner.

Off the entrance hall there is a WC with handbasin. Garage 24m<sup>2</sup> housing oil boiler and offers room for one car.

### FIRST FLOOR

Mezzanine  $37m^2$  in total with "cosy corner" sitting area. The mezzanine overlooks the main living area and leads to

2 double bedrooms of 15 and 16m<sup>2</sup> each with en-suite shower room and WC (one with bath)