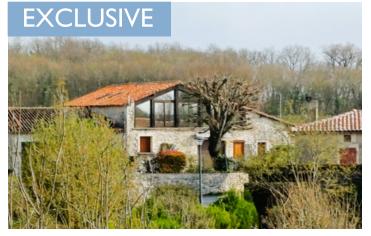

#### Unique French house. Stone barn conversion, ideal lock up and leave, easy care south facing garden

## IN BRIEF

Barn conversion to very attractive stone house in village location with church view. Double glazed throughout and well-thought out design giving open plan living but with separate kitchen. The market towns of Mansle and Ruffec are within easy driving whilst the village community is vibrant and active. Angouleme with mainline railway station is only 35kms distant. Coast and Bordeaux are within 2 hours drive. Poitiers airport only 90kms.

## DESCRIPTION

The house has off roadside parking and a garage plus an easily accessible, easy care garden with open views.

The barn was converted some years ago offering well thought out living space.

The property has made best use of the lovely view towards the church in the centre of the village.