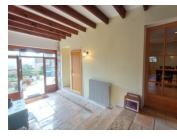

The garage has door opening directly into house for easy covered access

Office 12,50m<sup>2</sup> with door to garden and internal access from main living room

Kitchen 20m<sup>2</sup> - fully fitted with breakfast area and small utility space with hot water heater.