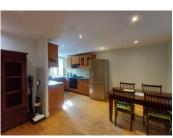

The garage has door opening directly into house for easy covered access

Office 12,50m<sup>2</sup> with door to garden and internal access from main living room

Kitchen 20m<sup>2</sup> - fully fitted with breakfast area and small utility space with hot water heater.