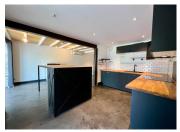

# DESCRIPTION

Ground Floor

Conservatory – 24.4 m<sup>2</sup>: A bright and spacious sunroom Living & Dining Room – 23 m<sup>2</sup>: Cozy and versatile Kitchen – 12.07 m<sup>2</sup>: Inner Lobby – 3 m<sup>2</sup>: Provides access to upper floor and WC. Guest WC –  $0.87 \text{ m}^2$ 