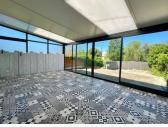

# DESCRIPTION

Ground Floor

Conservatory – 24.4 m<sup>2</sup>: A bright and spacious sunroom Living & Dining Room – 23 m<sup>2</sup>: Cozy and versatile Kitchen – 12.07 m<sup>2</sup>: Inner Lobby – 3 m<sup>2</sup>: Provides access to upper floor and WC. Guest WC –  $0.87 \text{ m}^2$ 