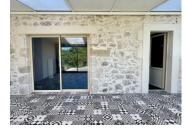

# DESCRIPTION

Ground Floor

Conservatory – 24.4 m<sup>2</sup>: A bright and spacious sunroom Living & Dining Room – 23 m<sup>2</sup>: Cozy and versatile Kitchen – 12.07 m<sup>2</sup>: Inner Lobby – 3 m<sup>2</sup>: Provides access to upper floor and WC. Guest WC –  $0.87 \text{ m}^2$ 

First Floor

Landing – 6 m<sup>2</sup>: Connecting the bedrooms and bathroom. Bedroom I – 14 m<sup>2</sup>: Includes a dressing room and split air conditioning/heating unit. Toilet – 0.87 m<sup>2</sup> Shower Room – 5 m<sup>2</sup>: Modern and functional Bedroom 2 – 11.11 m<sup>2</sup>: Comfortable and bright, with its own split air conditioning/heating unit.