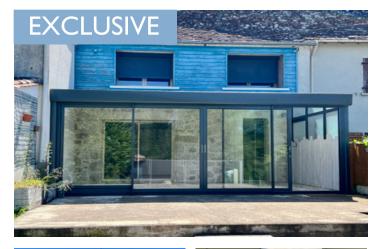

#### Perfect lock up and leave 2 bed house in peaceful location of Eymet

# IN BRIEF

A quirky abode near one of the most sought after bastides.. walk to the restaurants and shops of this lively community.

Steps lead up to a terraced area, with a large conservatory adorning the façade of the house, and into an open plan kitchen-dining room-sitting room area, downstairs storage and guest toilet. A metal spiral staircase leads to the first floor where you will find 2 double bedrooms and a shower room. Bergerac and its airport is only 23km away.

# DESCRIPTION

Ground Floor

Conservatory – 24.4 m<sup>2</sup>: A bright and spacious sunroom Living & Dining Room – 23 m<sup>2</sup>: Cozy and versatile Kitchen – 12.07 m<sup>2</sup>: Inner Lobby – 3 m<sup>2</sup>: Provides access to upper floor and WC. Guest WC –  $0.87 \text{ m}^2$ 