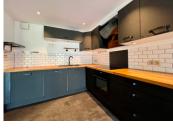

# DESCRIPTION

Ground Floor

Conservatory – 24.4 m<sup>2</sup>: A bright and spacious sunroom Living & Dining Room – 23 m<sup>2</sup>: Cozy and versatile Kitchen – 12.07 m<sup>2</sup>: Inner Lobby – 3 m<sup>2</sup>: Provides access to upper floor and WC. Guest WC –  $0.87 \text{ m}^2$ 