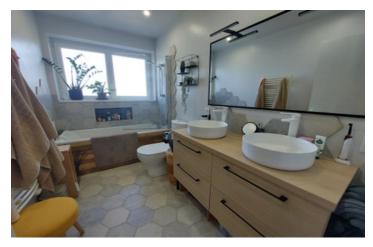

a PARENTAL SUITE (14m2) with shower room / wc (4m2)

a DRESSING ROOM (8m2)

a BATHROOM (5m2) with WC

A GARAGE adjoining the house is accessible from the outside.

The living room opens onto a pleasant terrace and a wooded garden.