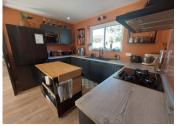

a fitted KITCHEN opening onto the living room (11m2)

From the kitchen, there is access to a UTILITY ROOM (7m2), with access to the outside.

A corridor gives access to:

I two BEDROOMS with fitted wardrobes (II.5m2 and I4.7m2)