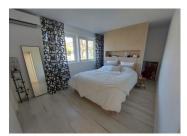

a fitted KITCHEN opening onto the living room (11m2)

From the kitchen, there is access to a UTILITY ROOM (7m2), with access to the outside.

A corridor gives access to:

I two BEDROOMS with fitted wardrobes (II.5m2 and I4.7m2)

a PARENTAL SUITE (14m2) with shower room / wc (4m2)

a DRESSING ROOM (8m2)

a BATHROOM (5m2) with WC

A GARAGE adjoining the house is accessible from the outside.

The living room opens onto a pleasant terrace and a wooded garden.