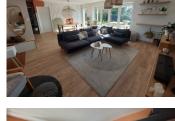

# DESCRIPTION

Charming detached house in a quiet area.

Once through the gate, a driveway leads to the property, which offers parking to the front of the house.

The entrance hall opens onto:

I a large bright LOUNGE/DINING ROOM(49m2) with bay windows.