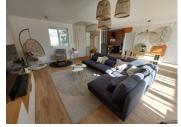

# DESCRIPTION

Charming detached house in a quiet area.

Once through the gate, a driveway leads to the property, which offers parking to the front of the house.

The entrance hall opens onto:

I a large bright LOUNGE/DINING ROOM(49m2) with bay windows.