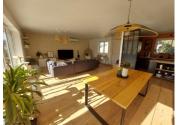

# DESCRIPTION

Charming detached house in a quiet area.

Once through the gate, a driveway leads to the property, which offers parking to the front of the house.

The entrance hall opens onto:

I a large bright LOUNGE/DINING ROOM(49m2) with bay windows.