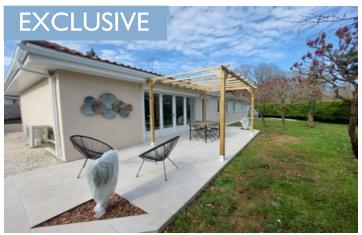

#### Charming, bright, renovated single-storey house in MORNAC with all shops and amenities.

### IN BRIEF

Tastefully renovated single-storey detached house with three bedrooms (one with en-suite shower room/wc), dressing room, bathroom, kitchen, lounge/dining room, utility room, garage and grounds.

# DESCRIPTION

Charming detached house in a quiet area.

Once through the gate, a driveway leads to the property, which offers parking to the front of the house.

The entrance hall opens onto:

I a large bright LOUNGE/DINING ROOM(49m2) with bay windows.

Located in the commune of MORNAC with all its amenities, and only 7kms from ANGOULEME. Must see!

-----

Information about risks to which this property is exposed is available on the Géorisques website : https://www.georisques.gouv.fr