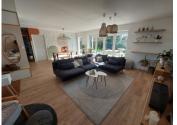

# DESCRIPTION

Charming detached house in a quiet area.

Once through the gate, a driveway leads to the property, which offers parking to the front of the house.

The entrance hall opens onto:

I a large bright LOUNGE/DINING ROOM(49m2) with bay windows.