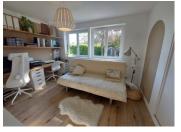

a fitted KITCHEN opening onto the living room (11m2)

From the kitchen, there is access to a UTILITY ROOM (7m2), with access to the outside.

A corridor gives access to:

I two BEDROOMS with fitted wardrobes (II.5m2 and I4.7m2)