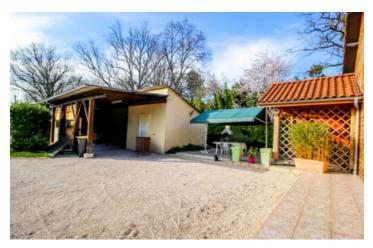

A second building with mains water and electricity could be used as a gîte or studio (with its own entrance) or to extend the house if required.

It is currently used as a carport, workshop and laundry room.

The second building (40m2), currently used as a carport, workshop and laundry room, could easily be converted into a home (studio or gîte) with its own independent access. It has mains water and electricity.