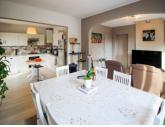

# IN BRIEF

Attractive single-storey house in a quiet location with easy access to the centre of Bergerac and all its shops.

The house comprises a lovely fitted kitchen opening onto a lounge/dining room, 2 bedrooms, one of which is en suite with shower room, washbasin and wc.

Details of the rooms and fittings:

Fitted kitchen (12m2) opening onto a lounge/dining room (23m2),

2 bedrooms (10m2-19m2), one en suite with shower room, wc and washbasin (5m2).

Beautiful covered terrace with barbecue area leading to the second building.