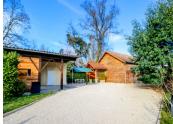

A second building with mains water and electricity could be used as a gîte or studio (with its own entrance) or to extend the house if required.

It is currently used as a carport, workshop and laundry room.

The second building (40m2), currently used as a carport, workshop and laundry room, could easily be converted into a home (studio or gîte) with its own independent access. It has mains water and electricity.