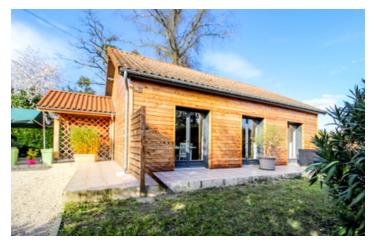

#### Recently renovated single-storey house

# IN BRIEF

Attractive single-storey house in a quiet location with easy access to the centre of Bergerac and all its shops.

The house comprises a lovely fitted kitchen opening onto a lounge/dining room, 2 bedrooms, one of which is en suite with shower room, washbasin and wc.

## DESCRIPTION

This beautiful single-storey house (70m2) will charm you with its many assets and its proximity to the centre of Bergerac and its shops.

It is situated on the edge of the forest and it is easy to go for lovely walks straight from the house.