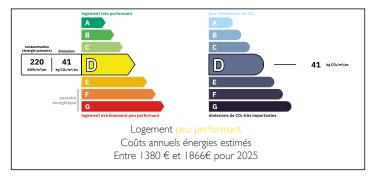

### www.frenchestateagents.com

Ref: A35387CGI24 Price: 181 000 EUR agency fees included: 6 % TTC to be paid by the buyer (170 000 EUR without fees)

#### Recently renovated single-storey house













### ENERGY - DPE



# INFORMATION

| Town:       | Bergerac |
|-------------|----------|
| Department: | Dordogne |
| Bed:        | 2        |
| Bath:       | I        |
| Floor:      | 70 m2    |
| Plot Size:  | 980 m2   |

# IN BRIEF

Attractive single-storey house in a quiet location with easy access to the centre of Bergerac and all its shops.

The house comprises a lovely fitted kitchen opening onto a lounge/dining room, 2 bedrooms, one of which is en suite with shower room, washbasin and wc.

A second building with mains water and electricity could be used as a gîte or studio (with its own entrance) or to extend the house if required.

It is currently used as a carport, workshop and laundry room.

Heating via mains gas, reversible air conditioning, double glazing and mains drainage.

A covered terrace