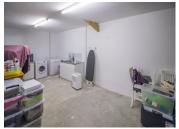

A second building with mains water and electricity could be used as a gîte or studio (with its own entrance) or to extend the house if required.

It is currently used as a carport, workshop and laundry room.

The second building (40m2), currently used as a carport, workshop and laundry room, could easily be converted into a home (studio or gîte) with its own independent access. It has mains water and electricity.