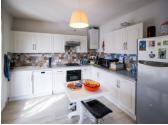

# IN BRIEF

Attractive single-storey house in a quiet location with easy access to the centre of Bergerac and all its shops.

The house comprises a lovely fitted kitchen opening onto a lounge/dining room, 2 bedrooms, one of which is en suite with shower room, washbasin and wc.

Details of the rooms and fittings:

Fitted kitchen (12m2) opening onto a lounge/dining room (23m2),

2 bedrooms (10m2-19m2), one en suite with shower room, wc and washbasin (5m2).

Beautiful covered terrace with barbecue area leading to the second building.