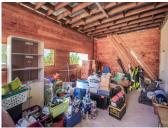

A second building with mains water and electricity could be used as a gîte or studio (with its own entrance) or to extend the house if required.

It is currently used as a carport, workshop and laundry room.

The second building (40m2), currently used as a carport, workshop and laundry room, could easily be converted into a home (studio or gîte) with its own independent access. It has mains water and electricity.