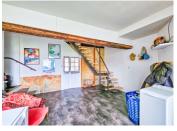

#### Exterior :

The property is set on a large plot of 8217m<sup>2</sup>, a rare find in the Cusset area. The exterior boasts several outbuildings, adding further potential and charm. These include a pigeonnier (dovecote), which could be converted into a gîte, a large barn with an adjoining workshop that offers ample storage space, and a summer kitchen, making it an ideal place for outdoor dining or relaxation. Two garages and a tower with additional storage offer more possibilities for expansion or renovation.