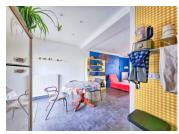

On the first floor, you'll find a versatile room (30.5  $m^2$ ) that can serve as a bedroom or office, leading to a third bedroom (25  $m^2$ ) with an en-suite shower room and WC.

The property benefits from mains drainage and oil central heating.