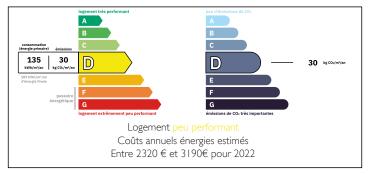

Price: 359 300 EUR agency fees to be paid by the seller

#### Charming 4 Bedroomed House with Outbuildings, close to Cusset on a plot of 8217m.















# ENERGY - DPE



## INFORMATION

| Town:       | Cusset  |
|-------------|---------|
| Department: | Allier  |
| Bed:        | 4       |
| Bath:       | 2       |
| Floor:      | 150 m2  |
| Plot Size:  | 8217 m2 |

### IN BRIEF

Located in a peaceful hamlet near Cusset, this charming house offers approximately  $150 \text{ m}^2$  of living space on a generous  $8217 \text{ m}^2$  plot.

The ground floor features, a large entrance room, two bedrooms, a bathroom, WC, and an expansive living room with open kitchen. The first floor includes a large, versatile room for a bedroom/office and a bedroom with a shower room and WC. The property includes several outbuildings, including a pigeonnier (ideal for conversion), a barn with workshop, and a summer kitchen, and two garages.

Located just 5 km from Vichy and