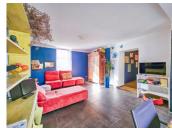

### IN BRIEF

Located in a peaceful hamlet near Cusset, this charming house offers approximately  $150 \text{ m}^2$  of living space on a generous  $8217 \text{ m}^2$  plot.

The ground floor features, a large entrance room, two bedrooms, a bathroom, WC, and an expansive living room with open kitchen. The first floor includes a large, versatile room for a bedroom/office and a bedroom with a shower room and WC. The property includes several outbuildings, including a pigeonnier (ideal for conversion), a barn with workshop, and a summer kitchen, and two garages.

Interior :

The ground floor welcomes you through a small veranda that leads to a spacious entrance room (17  $m^2$ ) with a oil central heating boiler, sink, and staircase. The floor also includes two generous bedrooms (13  $m^2$  and 16  $m^2$ ), a hallway, a bathroom, a separate WC, and a spacious living room with an open kitchen (34.95  $m^2$ ), ideal for family gatherings and entertaining. Patio doors open onto a large terrace, perfect for outdoor dining or relaxing.