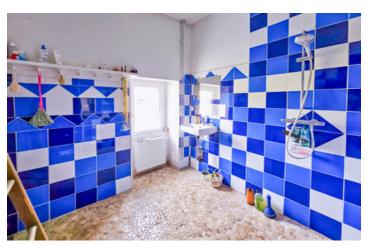

### IN BRIEF

Located in a peaceful hamlet near Cusset, this charming house offers approximately  $150 \text{ m}^2$  of living space on a generous  $8217 \text{ m}^2$  plot.

The ground floor features, a large entrance room, two bedrooms, a bathroom, WC, and an expansive living room with open kitchen. The first floor includes a large, versatile room for a bedroom/office and a bedroom with a shower room and WC. The property includes several outbuildings, including a pigeonnier (ideal for conversion), a barn with workshop, and a summer kitchen, and two garages.

Interior :

The ground floor welcomes you through a small veranda that leads to a spacious entrance room (17  $m^2$ ) with a oil central heating boiler, sink, and staircase. The floor also includes two generous bedrooms (13  $m^2$  and 16  $m^2$ ), a hallway, a bathroom, a separate WC, and a spacious living room with an open kitchen (34.95  $m^2$ ), ideal for family gatherings and entertaining. Patio doors open onto a large terrace, perfect for outdoor dining or relaxing.