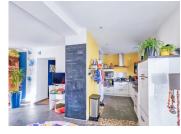

Interior :

The ground floor welcomes you through a small veranda that leads to a spacious entrance room (17  $m^2$ ) with a oil central heating boiler, sink, and staircase. The floor also includes two generous bedrooms (13  $m^2$  and 16  $m^2$ ), a hallway, a bathroom, a separate WC, and a spacious living room with an open kitchen (34.95  $m^2$ ), ideal for family gatherings and entertaining. Patio doors open onto a large terrace, perfect for outdoor dining or relaxing.