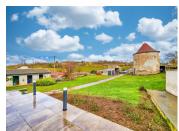

#### Exterior :

The property is set on a large plot of 8217m<sup>2</sup>, a rare find in the Cusset area. The exterior boasts several outbuildings, adding further potential and charm. These include a pigeonnier (dovecote), which could be converted into a gîte, a large barn with an adjoining workshop that offers ample storage space, and a summer kitchen, making it an ideal place for outdoor dining or relaxation. Two garages and a tower with additional storage offer more possibilities for expansion or renovation.