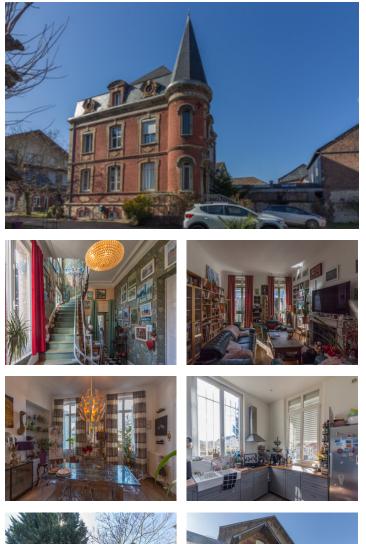

#### Real estate complex consisting of a magnificent bourgeois house and a detached apartment.

### IN BRIEF

Full of charm and authenticity, close to shops and amenities, this characterful house is ideal as a family home or second home. You'll enjoy an enclosed plot of land, as well as a terrace with direct access to the garden, ideal for your social gatherings. Very bright with its numerous windows and spacious with its open rooms and high ceilings, it's also ideal for hosting friends, family, or as a bed and breakfast, thanks to its numerous bedrooms and practical layout.

### DESCRIPTION

This charming property is located less than a 5-minute walk from shops (pharmacy, doctors, restaurant, supermarket, post office, etc.), 15 minutes from the train station leading to Paris St-Lazare, 30 minutes from Rouen, 1 hour from Paris, I hour from Deauville and its beaches, Dieppe, and Le Havre, and 2.5 hours from Calais. It comprises: