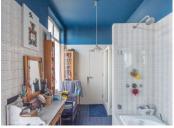

Ground Floor Dining Room II 18.9 m<sup>2</sup> Fitted Kitchen II 10.1 m<sup>2</sup> Living Room II 29 m<sup>2</sup> Entrance II 14.5 m<sup>2</sup>

Floor I Bedroom I II 13.4 m<sup>2</sup> with dressing room III m<sup>2</sup> Bedroom 2 II 21 m<sup>2</sup> Bedroom 3 III m<sup>2</sup> Bathroom II 10.4 m<sup>2</sup>

Floor 2 Bedroom 4 [] 16.1 m<sup>2</sup> Bedroom 5 [] 19.1 m<sup>2</sup> Bedroom 6 [] 12.8 m<sup>2</sup> Bedroom 7 [] 12 m<sup>2</sup> Bathroom [] 6.7 m<sup>2</sup>

Basement 🛛 60 m<sup>2</sup>

Attic

Apartment Ground Floor Dining/Kitchen/Living Room Area I 24.3 m<sup>2</sup> Bedroom I I 9.7 m<sup>2</sup> Bathroom I 3.4 m<sup>2</sup>