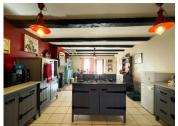

The property briefly comprises on the ground floor: Kitchen/diner, sitting room and a bedroom with en-suite shower room. First floor: 2 bedrooms, study and bathroom. Heating is provided by a wood burning stove in...

## **DESCRIPTION**

The layout is as follows.

Ground floor:

Kitchen/diner (30 m<sup>2</sup>)

Living room (32 m<sup>2</sup>)

Bedroom I (9  $m^2$ ) with en suite shower room (6  $m^2$ )

First floor:

Office (6 m<sup>2</sup>)