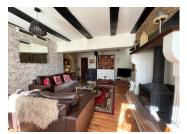

The property briefly comprises on the ground floor: Kitchen/diner, sitting room and a bedroom with en-suite shower room. First floor: 2 bedrooms, study and bathroom. Heating is provided by a wood burning stove in...

## **DESCRIPTION**

The layout is as follows.

Ground floor:

Kitchen/diner (30 m<sup>2</sup>)

Living room (32 m<sup>2</sup>)

Bedroom I (9  $m^2$ ) with en suite shower room (6  $m^2$ )

First floor:

Office (6 m<sup>2</sup>)