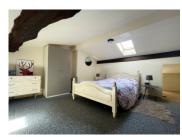

The property briefly comprises on the ground floor: Kitchen/diner, sitting room and a bedroom with en-suite shower room. First floor: 2 bedrooms, study and bathroom. Heating is provided by a wood burning stove in...

Bed 2 (13 m<sup>2</sup>)

Bed 3 ( $11 \text{ m}^2$ )

Bathroom (4 m<sup>2</sup>)

An inviting relaxed country retreat, ideal as a holiday home or permanent residence.

-----

Information about risks to which this property is exposed is available on the Géorisques website : https://www.georisques.gouv.fr