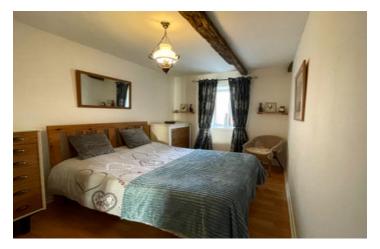

The property briefly comprises on the ground floor: Kitchen/diner, sitting room and a bedroom with en-suite shower room. First floor: 2 bedrooms, study and bathroom. Heating is provided by a wood burning stove in...

## **DESCRIPTION**

The layout is as follows.

Ground floor:

Kitchen/diner (30 m<sup>2</sup>)

Living room (32 m<sup>2</sup>)

Bedroom I (9  $m^2$ ) with en suite shower room (6  $m^2$ )

First floor:

Office (6 m<sup>2</sup>)

Bed 2 (13 m<sup>2</sup>)

Bed 3 ( $11 \text{ m}^2$ )

Bathroom (4 m<sup>2</sup>)

An inviting relaxed country retreat, ideal as a holiday home or permanent residence.

-----

Information about risks to which this property is exposed is available on the Géorisques website : https://www.georisques.gouv.fr