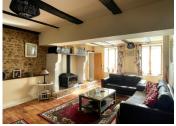

### IN BRIEF

This delightful countryside property offering approximately I I 5 m² of habitable space, has been renovated to provide a comfortable 3 bedroom accommodation. It comes with an adjoining outbuilding (49 m²) and an independent barn (70 m²) Situated in a tranquil hamlet surrounded by beautiful countryside, just 6 km from the lively village of Bussière Poitevine which offers full local facilities (village shop, bar/restaurants, bakery bank etc) and 22 km from Bellac where you'll find all the amenities and services you could need, as well as a SNCF railway station served by the Limoges-Poitiers line. Limoges airport is a stress free 55 minute drive away.

The property briefly comprises on the ground floor: Kitchen/diner, sitting room and a bedroom with en-suite shower room. First floor: 2 bedrooms, study and bathroom. Heating is provided by a wood burning stove in...

## **DESCRIPTION**

The layout is as follows.

Ground floor:

Kitchen/diner (30 m<sup>2</sup>)

Living room (32 m<sup>2</sup>)

Bedroom I (9  $m^2$ ) with en suite shower room (6  $m^2$ )

First floor:

Office (6 m<sup>2</sup>)