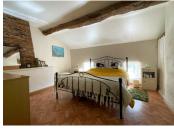

The property briefly comprises on the ground floor: Kitchen/diner, sitting room and a bedroom with en-suite shower room. First floor: 2 bedrooms, study and bathroom. Heating is provided by a wood burning stove in...

## **DESCRIPTION**

The layout is as follows.

Ground floor:

Kitchen/diner (30 m<sup>2</sup>)

Living room (32 m<sup>2</sup>)

Bedroom I (9  $m^2$ ) with en suite shower room (6  $m^2$ )

First floor:

Office (6 m<sup>2</sup>)

Bed 2 (13 m<sup>2</sup>)

Bed 3 ( $11 \text{ m}^2$ )

Bathroom (4 m<sup>2</sup>)

An inviting relaxed country retreat, ideal as a holiday home or permanent residence.

-----

Information about risks to which this property is exposed is available on the Géorisques website : https://www.georisques.gouv.fr