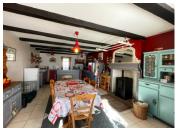

The property briefly comprises on the ground floor: Kitchen/diner, sitting room and a bedroom with en-suite shower room. First floor: 2 bedrooms, study and bathroom. Heating is provided by a wood burning stove in...

## **DESCRIPTION**

The layout is as follows.

Ground floor:

Kitchen/diner (30 m<sup>2</sup>)

Living room (32 m<sup>2</sup>)

Bedroom I (9  $m^2$ ) with en suite shower room (6  $m^2$ )

First floor:

Office (6 m<sup>2</sup>)