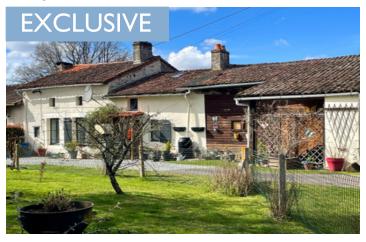

Ref: A35345JBR87 Price: 104 500 EUR

agency fees included: 10 % TTC to be paid by the buyer (95 000 EUR without fees)

UNDER OFFER Charming 3 bedroom property with a delightful garden and outbuildings. Peaceful hamlet setting.

### IN BRIEF

This delightful countryside property offering approximately I I 5 m² of habitable space, has been renovated to provide a comfortable 3 bedroom accommodation. It comes with an adjoining outbuilding (49 m²) and an independent barn (70 m²) Situated in a tranquil hamlet surrounded by beautiful countryside, just 6 km from the lively village of Bussière Poitevine which offers full local facilities (village shop, bar/restaurants, bakery bank etc) and 22 km from Bellac where you'll find all the amenities and services you could need, as well as a SNCF railway station served by the Limoges-Poitiers line. Limoges airport is a stress free 55 minute drive away.

### INFORMATION

Town: Val-d'Oire-et-Gartempe

Department: Haute-Vienne

Bed: 3

Bath: 2

Floor: 115 m2
Plot Size: 3709 m2