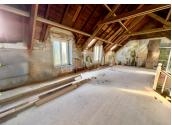

## IN BRIEF

This great project currently offers single level living with an entrance hall, shower room with W.C., kitchen, living room with large open fireplace and a bedroom on the ground floor. Upstairs there is space to add more bedrooms as you see fit. There are already windows and a staircase in place. Outside there is a lean to, a front and rear garden. Situated in a small hamlet with easy access to the D15 giving easy commuting to Quimer or Gourin.

## DESCRIPTION

entrance 8.7 m<sup>2</sup> Shower room 7.7 m<sup>2</sup> Kitchen 11.6 m<sup>2</sup> Lounge 15.8 m<sup>2</sup> Bedroom 19.6 m<sup>2</sup> Upstairs there is a loft to convert with a floor space of approx 49 m<sup>2</sup> All measurements are approximate and non contractual