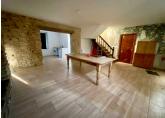

## IN BRIEF

This great project currently offers single level living with an entrance hall, shower room with W.C., kitchen, living room with large open fireplace and a bedroom on the ground floor. Upstairs there is space to add more bedrooms as you see fit. There are already windows and a staircase in place. Outside there is a lean to, a front and rear garden. Situated in a small hamlet with easy access to the D15 giving easy commuting to Quimer or Gourin.

## DESCRIPTION

entrance 8.7 m<sup>2</sup> Shower room 7.7 m<sup>2</sup> Kitchen 11.6 m<sup>2</sup> Lounge 15.8 m<sup>2</sup> Bedroom 19.6 m<sup>2</sup> Upstairs there is a loft to convert with a floor space of approx 49 m<sup>2</sup> All measurements are approximate and non contractual