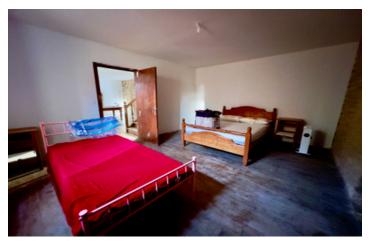

## IN BRIEF

This great project currently offers single level living with an entrance hall, shower room with W.C., kitchen, living room with large open fireplace and a bedroom on the ground floor. Upstairs there is space to add more bedrooms as you see fit. There are already windows and a staircase in place. Outside there is a lean to, a front and rear garden. Situated in a small hamlet with easy access to the D15 giving easy commuting to Quimer or Gourin.

## DESCRIPTION

entrance 8.7 m<sup>2</sup> Shower room 7.7 m<sup>2</sup> Kitchen 11.6 m<sup>2</sup> Lounge 15.8 m<sup>2</sup> Bedroom 19.6 m<sup>2</sup> Upstairs there is a loft to convert with a floor space of approx 49 m<sup>2</sup> All measurements are approximate and non contractual