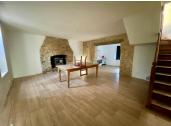

## IN BRIEF

This great project currently offers single level living with an entrance hall, shower room with W.C., kitchen, living room with large open fireplace and a bedroom on the ground floor. Upstairs there is space to add more bedrooms as you see fit. There are already windows and a staircase in place. Outside there is a lean to, a front and rear garden. Situated in a small hamlet with easy access to the D15 giving easy commuting to Quimer or Gourin.

## DESCRIPTION

entrance 8.7 m<sup>2</sup> Shower room 7.7 m<sup>2</sup> Kitchen 11.6 m<sup>2</sup> Lounge 15.8 m<sup>2</sup> Bedroom 19.6 m<sup>2</sup> Upstairs there is a loft to convert with a floor space of approx 49 m<sup>2</sup> All measurements are approximate and non contractual