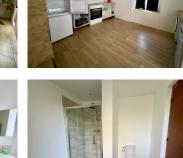

## IN BRIEF

This great project currently offers single level living with an entrance hall, shower room with W.C., kitchen, living room with large open fireplace and a bedroom on the ground floor. Upstairs there is space to add more bedrooms as you see fit. There are already windows and a staircase in place. Outside there is a lean to, a front and rear garden. Situated in a small hamlet with easy access to the D15 giving easy commuting to Quimer or Gourin.

## DESCRIPTION

entrance 8.7 m<sup>2</sup> Shower room 7.7 m<sup>2</sup> Kitchen 11.6 m<sup>2</sup> Lounge 15.8 m<sup>2</sup> Bedroom 19.6 m<sup>2</sup> Upstairs there is a loft to convert with a floor space of approx 49 m<sup>2</sup> All measurements are approximate and non contractual