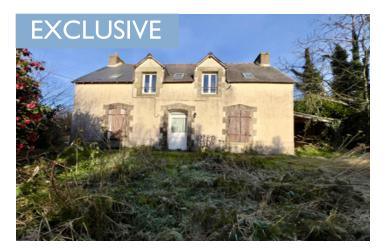

#### OFFER ACCEPTED! Rendered stone house to finish renovating, with garden Currently single level living

## IN BRIEF

This great project currently offers single level living with an entrance hall, shower room with W.C., kitchen, living room with large open fireplace and a bedroom on the ground floor. Upstairs there is space to add more bedrooms as you see fit. There are already windows and a staircase in place. Outside there is a lean to, a front and rear garden. Situated in a small hamlet with easy access to the D15 giving easy commuting to Quimer or Gourin.