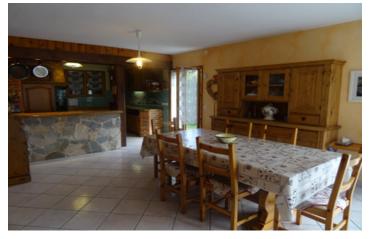

From the entrance hallway, upstairs to the;

UPPER LEVEL.

Living area/lounge with feature fireplace and access to the upstairs balcony.

Bedroom 4; a single room/study/office.

Bathroom with bath, shower attachment and WC.