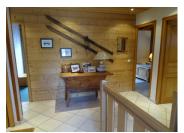

### DESCRIPTION

The accommodation is on 3 levels and comprises:

MIDDLE (Entrance) LEVEL.

Large entrance hallway with storage.

Shower room

Ski store with bootwarmer.

Access to the double garage.

Bedroom I; a double room with access to the lower balcony.

From the entrance hallway, upstairs to the;

UPPER LEVEL.

Living area/lounge with feature fireplace and access to the upstairs balcony.

Bedroom 4; a single room/study/office.

Bathroom with bath, shower attachment and WC.