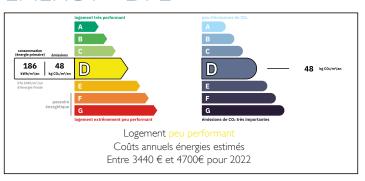

Ref: A35316DC73

Price: 795 000 EUR

agency fees to be paid by the seller

Spacious family house with 6 bedrooms. Ideal for all year round use. Longefoy, Montalbert, La Plagne.















#### **ENERGY - DPE**



# INFORMATION

Town: LA PLAGNE

Department: Savoie

Bed: 6

Bath: 3

Floor: 163 m2

Plot Size: 822 m2

#### IN BRIEF

This is a lovely family home in the pretty village of Longefoy which lies just below the ski village of Montalbert, La Plagne, Paradiski.

A "navette" service links Longefoy to Montalbert.

The house offers spacious accommodation over 3 levels with 163m2 official habitable space plus a further 44m2 under 1m,80 height.

With a double garage (30m2), two balconies and land to all sides of the house, this is an ideal property for all year round life with world class skiing on the doorstep.

Longefoy has a small shop, restaurant and a hotel.

Montalbert (1350m) is a family friendly village with fast access to high altitude La Plagne via the Montalbert telecabine and a good cho