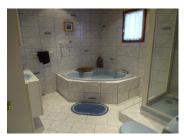

Bedroom 2; a double room ( currently with single bed) and access to the lower balcony.

Bedroom 3; a large double room with access to the lower balcony.

Large family bathroom with corner bath, shower cubicle, twin washbasins and WC.