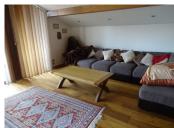

From the entrance hallway, upstairs to the;

UPPER LEVEL.

Living area/lounge with feature fireplace and access to the upstairs balcony.

Bedroom 4; a single room/study/office.

Bathroom with bath, shower attachment and WC.