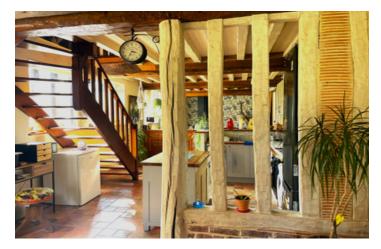

### DESCRIPTION

- Main house:

Facing South, the ground floor comprises a spacious 50-m² open area combining a living, an open kitchen (equipped with a gas stove and a double sink) and a dining area, with terracotta tile floors and large bay windows opening on the garden. A corridor leads to a sauna, and two fonctional rooms, one with bay windows and views on the garden. A back door leads to the outside parking area.

Floor: two attic bedrooms with balconies, exposed beams, built-in wardrobes, and en-suite bathrooms.

Gite - Guest house:

- Ground Floor comprising: a 21-m² living room with kitchenette. A 16-m² bedroom and an Italian-style shower room.
- Floor (accessed via an external staircase): comprising a cozy living room with kitchenette, bathroom, and bedroom.
- \*\*Additional Features\*\*
- Negotiable furniture for seamless move-in options.
- Income potential from the holiday rental cottage.