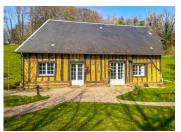

The main house, facing south, offers bright and welcoming spaces, including a 50 m² living area, two bedrooms with en-suite bathrooms, and a sauna. The second cottage, currently rented as a successful gite, provides functional space ideal for rentals or a guest house.

### DESCRIPTION

- Main house:

Facing South, the ground floor comprises a spacious 50-m² open area combining a living, an open kitchen (equipped with a gas stove and a double sink) and a dining area, with terracotta tile floors and large bay windows opening on the garden. A corridor leads to a sauna, and two fonctional rooms, one with bay windows and views on the garden. A back door leads to the outside parking area.