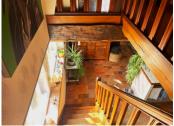

### DESCRIPTION

- Main house:

Facing South, the ground floor comprises a spacious 50-m² open area combining a living, an open kitchen (equipped with a gas stove and a double sink) and a dining area, with terracotta tile floors and large bay windows opening on the garden. A corridor leads to a sauna, and two fonctional rooms, one with bay windows and views on the garden. A back door leads to the outside parking area.

Floor: two attic bedrooms with balconies, exposed beams, built-in wardrobes, and en-suite bathrooms.

Gite - Guest house:

- Ground Floor comprising: a 21-m² living room with kitchenette. A 16-m² bedroom and an Italian-style shower room.
- Floor (accessed via an external staircase): comprising a cozy living room with kitchenette, bathroom, and bedroom.
- \*\*Additional Features\*\*
- Negotiable furniture for seamless move-in options.
- Income potential from the holiday rental cottage.