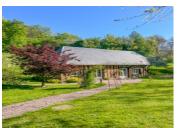

Floor: two attic bedrooms with balconies, exposed beams, built-in wardrobes, and en-suite bathrooms.

Gite - Guest house:

- Ground Floor comprising: a 21-m² living room with kitchenette. A 16-m² bedroom and an Italian-style shower room.
- Floor (accessed via an external staircase): comprising a cozy living room with kitchenette, bathroom, and bedroom.
- \*\*Additional Features\*\*
- Negotiable furniture for seamless move-in options.
- Income potential from the holiday rental cottage.