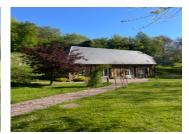

Floor: two attic bedrooms with balconies, exposed beams, built-in wardrobes, and en-suite bathrooms.

Gite - Guest house:

- Ground Floor comprising: a 21-m² living room with kitchenette. A 16-m² bedroom and an Italian-style shower room.
- Floor (accessed via an external staircase): comprising a cozy living room with kitchenette, bathroom, and bedroom.
- \*\*Additional Features\*\*
- Negotiable furniture for seamless move-in options.
- Income potential from the holiday rental cottage.