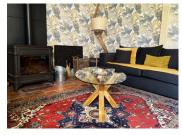

The main house, facing south, offers bright and welcoming spaces, including a 50 m² living area, two bedrooms with en-suite bathrooms, and a sauna. The second cottage, currently rented as a successful gite, provides functional space ideal for rentals or a guest house.

### DESCRIPTION

- Main house:

Facing South, the ground floor comprises a spacious 50-m² open area combining a living, an open kitchen (equipped with a gas stove and a double sink) and a dining area, with terracotta tile floors and large bay windows opening on the garden. A corridor leads to a sauna, and two fonctional rooms, one with bay windows and views on the garden. A back door leads to the outside parking area.