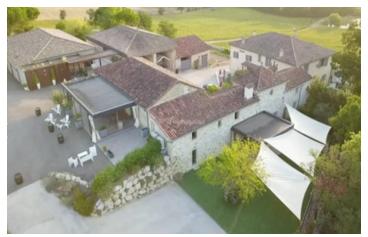

### IN BRIEF

Nestled in the peaceful countryside near Auch, just 40 minutes from Toulouse Airport, this exceptional estate offers accommodation for up to 110 guests. It features a grand gîte, 13 cottages, 4 guest rooms, chalets, and camping with a pool. With four modular reception halls (10–400 guests), a jacuzzi, mini-golf, and fishing lake, it's ideal for events, tourism, or retreats. Opportunities for expansion include a buildable plot with panoramic views, a 100 m² dovecote, and a 250 m² barn to convert. Close to a future business hub, it also offers strong commercial potential. A turnkey investment with vision.

#### DESCRIPTION

Tucked away in the peaceful hills of the Gers, just 6 km from the historic town of Auch and 40 minutes from Toulouse Airport, this remarkable estate is more than a property — it's a place where dreams take shape.

Spread across a lush and tranquil setting, the estate offers accommodation for up to 110 guests, making it ideal for group retreats, weddings, seminars or high-end tourism. From the grand 250 m² gîte to the 13 charming cottages, 4 elegant guest rooms, and open-air camping spaces with pool, every detail invites comfort and connection.