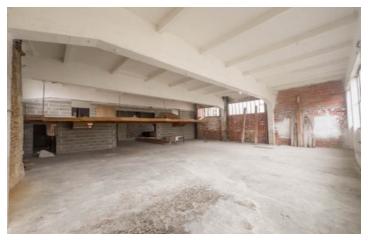

#### 460m building located in Angoulême town centre close to all services and amenities

## DESCRIPTION

On a plot of 804m this property comprises:

- A large 400m² space on the ground floor with very high ceilings and mezzanine areas
- A  $60m^2$  flat with independent access from the outside and from the ground floor
- 2 garage parking spaces