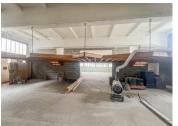

## DESCRIPTION

On a plot of 804m this property comprises:

- A large 400m² space on the ground floor with very high ceilings and mezzanine areas
- A  $60m^2$  flat with independent access from the outside and from the ground floor
- 2 garage parking spaces