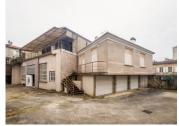

## DESCRIPTION

On a plot of 804m this property comprises:

- A large 400m² space on the ground floor with very high ceilings and mezzanine areas
- A  $60m^2$  flat with independent access from the outside and from the ground floor
- 2 garage parking spaces