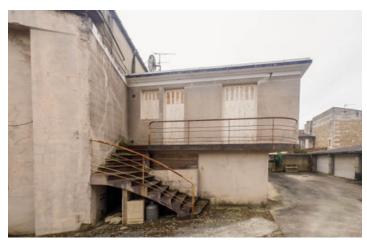

## DESCRIPTION

On a plot of 804m this property comprises:

- A large 400m² space on the ground floor with very high ceilings and mezzanine areas
- A  $60m^2$  flat with independent access from the outside and from the ground floor
- 2 garage parking spaces