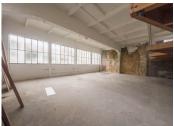

#### 460m building located in Angoulême town centre close to all services and amenities

## DESCRIPTION

On a plot of 804m this property comprises:

- A large 400m² space on the ground floor with very high ceilings and mezzanine areas
- A  $60m^2$  flat with independent access from the outside and from the ground floor
- 2 garage parking spaces