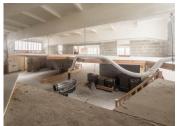

## DESCRIPTION

On a plot of 804m this property comprises:

- A large 400m² space on the ground floor with very high ceilings and mezzanine areas
- A  $60m^2$  flat with independent access from the outside and from the ground floor
- 2 garage parking spaces