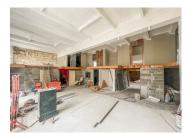

## DESCRIPTION

On a plot of 804m this property comprises:

- A large 400m² space on the ground floor with very high ceilings and mezzanine areas
- A  $60m^2$  flat with independent access from the outside and from the ground floor
- 2 garage parking spaces