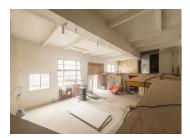

## DESCRIPTION

On a plot of 804m this property comprises:

- A large 400m² space on the ground floor with very high ceilings and mezzanine areas
- A  $60m^2$  flat with independent access from the outside and from the ground floor
- 2 garage parking spaces