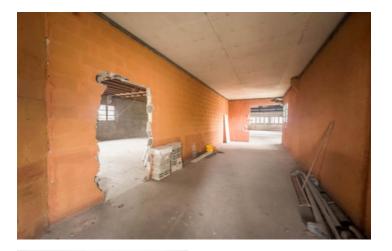

# DESCRIPTION

Located on the first floor of a building, this property comprises a large loft-style surface area of  $320 \text{ m}^2$  with a large panoramic terrace, as well as 2 garage spaces.

Huge development potential