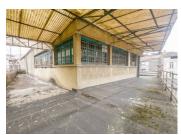

# DESCRIPTION

Located on the first floor of a building, this property comprises a large loft-style surface area of  $320 \text{ m}^2$  with a large panoramic terrace, as well as 2 garage spaces.

Huge development potential