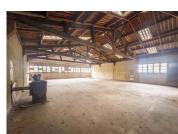

# DESCRIPTION

Located on the first floor of a building, this property comprises a large loft-style surface area of  $320 \text{ m}^2$  with a large panoramic terrace, as well as 2 garage spaces.

Huge development potential