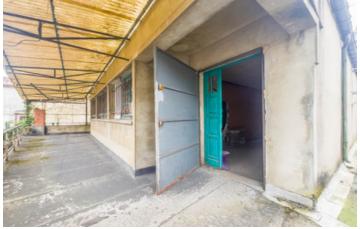

# DESCRIPTION

Located on the first floor of a building, this property comprises a large loft-style surface area of  $320 \text{ m}^2$  with a large panoramic terrace, as well as 2 garage spaces.

Huge development potential