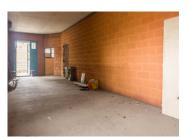

# DESCRIPTION

Located on the first floor of a building, this property comprises a large loft-style surface area of  $320 \text{ m}^2$  with a large panoramic terrace, as well as 2 garage spaces.

Huge development potential