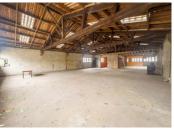

# DESCRIPTION

Located on the first floor of a building, this property comprises a large loft-style surface area of  $320 \text{ m}^2$  with a large panoramic terrace, as well as 2 garage spaces.

Huge development potential