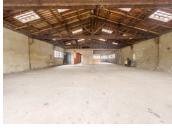

# DESCRIPTION

Located on the first floor of a building, this property comprises a large loft-style surface area of  $320 \text{ m}^2$  with a large panoramic terrace, as well as 2 garage spaces.

Huge development potential