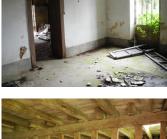

### DESCRIPTION

In the heart of a bucolic setting, this property for renovation invites you to imagine your future.

With its 115 m<sup>2</sup> home to convert, every room is a blank canvas, ready to accommodate your most wonderful ideas: a large 37m2 open-plan kitchen, light-filled rooms between 25 and 30m2, a cosy lounge or a master suite... the choice is yours.

Next door, a large outbuilding could easily be converted into a gîte or guest house. Furthermore a 150 m<sup>2</sup> barn can be converted into a reception area or contemporary loft.

All set in 6,832 m<sup>2</sup> of leafy grounds, offering you peace and quiet, privacy and an unspoilt natural setting. A magical place, where you can finally realise your dreams of living, hosting or getting away from it all.