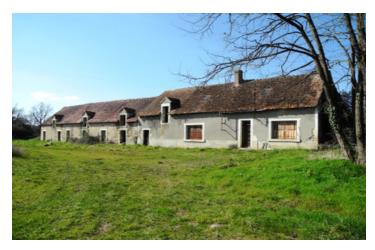

#### Old farmhouse to renovate in Chitray (36800) - Centre Val de Loire

#### IN BRIEF

The farmhouse of your dreams with Infinite potential !

### DESCRIPTION

In the heart of a bucolic setting, this property for renovation invites you to imagine your future.

With its 115 m<sup>2</sup> home to convert, every room is a blank canvas, ready to accommodate your most wonderful ideas: a large 37m2 open-plan kitchen, light-filled rooms between 25 and 30m2, a cosy lounge or a master suite... the choice is yours.

Next door, a large outbuilding could easily be converted into a gîte or guest house. Furthermore a 150 m<sup>2</sup> barn can be converted into a reception area or contemporary loft.

All set in 6,832 m<sup>2</sup> of leafy grounds, offering you peace and quiet, privacy and an unspoilt natural setting. A magical place, where you can finally realise your dreams of living, hosting or getting away from it all.