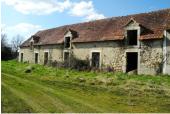

#### IN BRIEF

The farmhouse of your dreams with Infinite potential !

### DESCRIPTION

In the heart of a bucolic setting, this property for renovation invites you to imagine your future.

With its 115 m<sup>2</sup> home to convert, every room is a blank canvas, ready to accommodate your most wonderful ideas: a large 37m2 open-plan kitchen, light-filled rooms between 25 and 30m2, a cosy lounge or a master suite... the choice is yours.

Next door, a large outbuilding could easily be converted into a gîte or guest house. Furthermore a 150 m<sup>2</sup> barn can be converted into a reception area or contemporary loft.

All set in 6,832 m<sup>2</sup> of leafy grounds, offering you peace and quiet, privacy and an unspoilt natural setting. A magical place, where you can finally realise your dreams of living, hosting or getting away from it all.