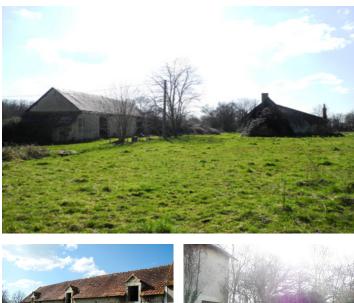

### DESCRIPTION

In the heart of a bucolic setting, this property for renovation invites you to imagine your future.

With its 115 m<sup>2</sup> home to convert, every room is a blank canvas, ready to accommodate your most wonderful ideas: a large 37m2 open-plan kitchen, light-filled rooms between 25 and 30m2, a cosy lounge or a master suite... the choice is yours.

Next door, a large outbuilding could easily be converted into a gîte or guest house. Furthermore a 150 m<sup>2</sup> barn can be converted into a reception area or contemporary loft.

All set in 6,832 m<sup>2</sup> of leafy grounds, offering you peace and quiet, privacy and an unspoilt natural setting. A magical place, where you can finally realise your dreams of living, hosting or getting away from it all.

The property is located between Le Blanc and Saint-Gaultier, in the Brenne Regional Nature Park in the Centre-Val de Loire region. The park is a great place for birdwatching, home to over 260 species of birds. Visitors can enjoy a range of outdoor activities, such as hiking, cycling and fishing, while taking in the exceptional biodiversity.