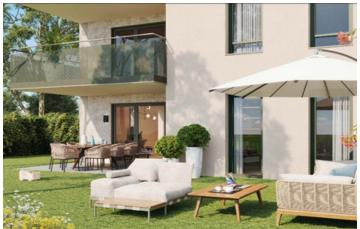

# INFORMATION

Sciez Town:

Department: Haute-Savoie

Bed: 4

2 Bath:

Floor: 103.82 m<sup>2</sup>

set in a great location for frontaliers working in

Outside Space: 62 m2

#### DESCRIPTION

Lot B02

Enter into a large open plan living room/ kitchen of 56.44m2 with access on 2 sides to the garden.

Bedroom I with built in storage

Shower room

Stairs to the upper floor where there are 3 further bedrooms, a bathroom with independent WC and mezzanine area.