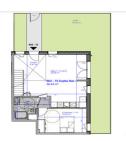

#### DESCRIPTION

Lot B02

Enter into a large open plan living room/ kitchen of 56.44m2 with access on 2 sides to the garden.

Bedroom I with built in storage

Shower room

Stairs to the upper floor where there are 3 further bedrooms, a bathroom with independent WC and mezzanine area.