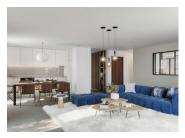

#### DESCRIPTION

Lot B02

Enter into a large open plan living room/ kitchen of 56.44m2 with access on 2 sides to the garden.

Bedroom I with built in storage

Shower room

Stairs to the upper floor where there are 3 further bedrooms, a bathroom with independent WC and mezzanine area.