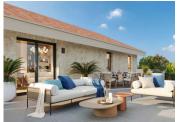

# INFORMATION

Sciez Town:

Department: Haute-Savoie

Bed: 4

2 Bath:

Floor: 103.82 m<sup>2</sup>

set in a great location for frontaliers working in

Outside Space: 62 m2

#### DESCRIPTION

Lot B02

Enter into a large open plan living room/ kitchen of 56.44m2 with access on 2 sides to the garden.

Bedroom I with built in storage

Shower room

Stairs to the upper floor where there are 3 further bedrooms, a bathroom with independent WC and mezzanine area.