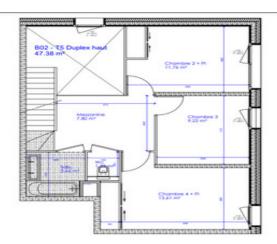

#### DESCRIPTION

Lot B02

Enter into a large open plan living room/ kitchen of 56.44m2 with access on 2 sides to the garden.

Bedroom I with built in storage

Shower room

Stairs to the upper floor where there are 3 further bedrooms, a bathroom with independent WC and mezzanine area.