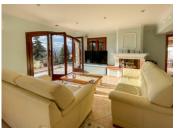

Property Highlights:

Apartment I (approx. I25m² over two levels):

Spacious living room with a fireplace Semi-open-plan kitchen

Two terraces (a covered 42m² west-facing terrace & a south-facing terrace)

Upstairs: Master suite with bathroom, shower & dressing room, second bedroom, and additional shower room

Apartment 2 (approx. 106m² also over two levels):

Bright living room opening onto a covered south-facing terrace

Semi-open-plan kitchen

Upstairs: Two bedrooms & a bathroom with shower

Apartment 3 (approx. 62m², garden level):