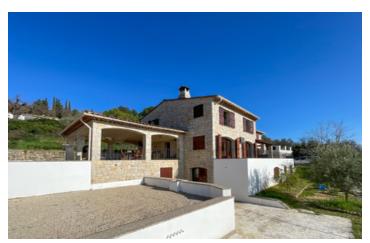

#### Charming Stone Bastide with Panoramic Views – 412m of living space in 3 independent apartments

#### IN BRIEF

In a sought-after location, just 10 minutes from the motorway, this beautiful stone property sits on a 3,200m<sup>2</sup> plot with breathtaking views. Divided into three independent apartments (125m<sup>2</sup>, 106m<sup>2</sup>, and 62m<sup>2</sup>), it's ideal for a large family or investment opportunity.

## DESCRIPTION

Nestled in a sought-after residential area, this beautiful bastide offers 412m<sup>2</sup> of living space with fabulous panoramic views. Set on a 3,200m<sup>2</sup> plot, this well-built property is perfect for a large family or as an investment opportunity with its three independent apartments.