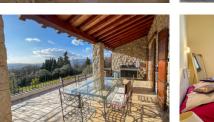

Property Highlights:

Apartment I (approx. I25m² over two levels):

Spacious living room with a fireplace Semi-open-plan kitchen

Two terraces (a covered 42m² west-facing terrace & a south-facing terrace)

Upstairs: Master suite with bathroom, shower & dressing room, second bedroom, and additional shower room

Apartment 2 (approx. 106m² also over two levels):

Bright living room opening onto a covered south-facing terrace

Semi-open-plan kitchen

Upstairs: Two bedrooms & a bathroom with shower

Apartment 3 (approx. 62m², garden level):