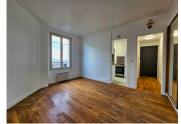

Move-in Ready Apartment with Open Views This quiet and well-located apartment offers a clear view of the garden and Paris, including the Montparnasse Tower and Sacré-Cœur. Ideal for first-time buyers or investors, with low maintenance costs of approximately 80€/month.

Floor plan, virtual tour, and photos available.

Move-in Ready Apartment with Open Views This quiet and well-located apartment offers a clear view of the garden and Paris, including the Montparnasse Tower and Sacré-Cœur. Ideal for first-time buyers or investors, with low maintenance costs of approximately 80€/month.

#### Property Details (36.6 m<sup>2</sup> Carrez law):

- Entrance (3 m<sup>2</sup>)
- Bright living room (12 m<sup>2</sup>)
- Spacious bedroom (13 m²) with mirrored wardrobe
- Brand-new fitted kitchen with a new sink, vitroceramic cooker with multifunction catalytic oven, 180 cm fridge-freezer, and space for two washing machines
- Shower room with a window
- Separate WC