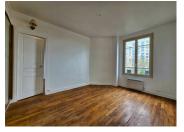

#### Property Details (36.6 m<sup>2</sup> Carrez law):

- Entrance (3 m<sup>2</sup>)
- Bright living room (12 m<sup>2</sup>)
- Spacious bedroom (13 m²) with mirrored wardrobe
- Brand-new fitted kitchen with a new sink, vitroceramic cooker with multifunction catalytic oven, 180 cm fridge-freezer, and space for two washing machines
- Shower room with a window
- Separate WC