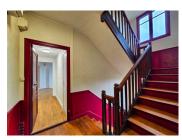

### IN BRIEF

Chatillon (92320), 80 rue Pierre Brossolette. Located on the 2nd floor without a lift in a 1930s building, Leggett Immobilier offers you the opportunity to purchase this fully renovated one-bedroom apartment (T2), updated in January 2025 (€18,000 in renovations). Nestled in a small co-ownership of about twelve apartments, the communal areas were renovated in 2024, offering a pleasant living environment. Separate kitchen and independent WC. Cellar. EPC (DPE): D, GES: A. Floor plan, virtual tour, and photos available.

### DESCRIPTION

Chatillon (92320), 80 rue Pierre Brossolette. Located on the 2nd floor without a lift in a 1930s building, Leggett Immobilier offers you the opportunity to purchase this fully renovated one-bedroom apartment (T2), updated in January 2025 (€18,000 in renovations). Nestled in a small co-ownership of about twelve apartments, the communal areas were renovated in 2024, offering a pleasant living environment.