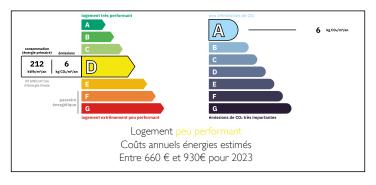

### IN BRIEF

Chatillon (92320), 80 rue Pierre Brossolette. Located on the 2nd floor without a lift in a 1930s building, Leggett Immobilier offers you the opportunity to purchase this fully renovated one-bedroom apartment (T2), updated in January 2025 (€18,000 in renovations). Nestled in a small co-ownership of about twelve apartments, the communal areas were renovated in 2024, offering a pleasant living environment. Separate kitchen and independent WC. Cellar. EPC (DPE): D, GES: A. Floor plan, virtual tour, and photos available.

#### Quality Features:

- + Reinforced security door
- + Solid oak flooring
- + Recent electric heaters
- + PVC double glazing
- + Internal thermal insulation on all walls
- + Good energy efficiency EPC: D rating
- + 7 m<sup>2</sup> cellar with a 3-metre-high ceiling and an earth floor