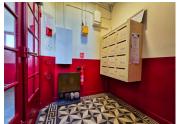

### IN BRIEF

Chatillon (92320), 80 rue Pierre Brossolette. Located on the 2nd floor without a lift in a 1930s building, Leggett Immobilier offers you the opportunity to purchase this fully renovated one-bedroom apartment (T2), updated in January 2025 (€18,000 in renovations). Nestled in a small co-ownership of about twelve apartments, the communal areas were renovated in 2024, offering a pleasant living environment. Separate kitchen and independent WC. Cellar. EPC (DPE): D, GES: A. Floor plan, virtual tour, and photos available.

### DESCRIPTION

Chatillon (92320), 80 rue Pierre Brossolette. Located on the 2nd floor without a lift in a 1930s building, Leggett Immobilier offers you the opportunity to purchase this fully renovated one-bedroom apartment (T2), updated in January 2025 (€18,000 in renovations). Nestled in a small co-ownership of about twelve apartments, the communal areas were renovated in 2024, offering a pleasant living environment.