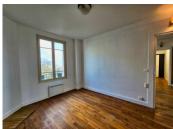

#### Property Details (36.6 m<sup>2</sup> Carrez law):

- Entrance (3 m<sup>2</sup>)
- Bright living room (12 m<sup>2</sup>)
- Spacious bedroom (13 m²) with mirrored wardrobe
- Brand-new fitted kitchen with a new sink, vitroceramic cooker with multifunction catalytic oven, 180 cm fridge-freezer, and space for two washing machines
- Shower room with a window
- Separate WC