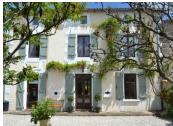

### DESCRIPTION

Owners house : The owners 3 bedroomed house ( tasteful barn conversion) has large double height windows (formerly barn entrances) allow for plenty natural light.

The ground floor comprises of a dining room, fitted kitchen with pantry / utility area, spacious lounge with wood burner within a feature stone fireplace and downstairs cloakroom.