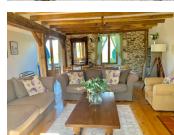

### DESCRIPTION

Owners house : The owners 3 bedroomed house ( tasteful barn conversion) has large double height windows (formerly barn entrances) allow for plenty natural light.

The ground floor comprises of a dining room, fitted kitchen with pantry / utility area, spacious lounge with wood burner within a feature stone fireplace and downstairs cloakroom.

A large central hallway connects all the ground floor rooms and has a characterful cast iron spiral staircase leading to the first floor comprising : Open mezzanine, 3 bedrooms and a bathroom with freestanding roll top bath, Italian style shower & WC.