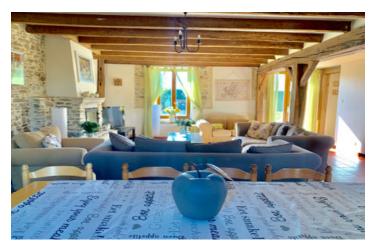

### DESCRIPTION

Owners house : The owners 3 bedroomed house ( tasteful barn conversion) has large double height windows (formerly barn entrances) allow for plenty natural light.

The ground floor comprises of a dining room, fitted kitchen with pantry / utility area, spacious lounge with wood burner within a feature stone fireplace and downstairs cloakroom.

A large central hallway connects all the ground floor rooms and has a characterful cast iron spiral staircase leading to the first floor comprising : Open mezzanine, 3 bedrooms and a bathroom with freestanding roll top bath, Italian style shower & WC.