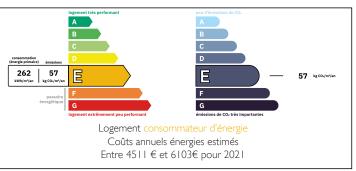

h century 'Empire' fronted house with earlier 17th century interior features and a beautiful walled garden behind, ends with an independent I bedroom cottage (rented 4800 euros per year tenant is leaving end of August) that has its own walled garden beyond. The house is currently used as a holiday rental and has impressive stone floors and walls in the main ground floor rooms, as well as light airy period bedrooms and up-to-date bathrooms/washrooms. There is also a wing to one side of the walled garden that can be developed interiorly for further accommodation. The property is situated in a historic small market town with its fortress, therefore a short distance to country walks as well as shops and numerous annual cultural events. The electricity and plumbng has mainly been renovated.





NB. Quoted prices relate to euro transactions. Fluctuations in exchange rates are not the responsibility of the agency or those representing it. The agency and its representatives are not authorised to make or give guarantees relating to the property. These particulars do not form part of any contract but are to be taken as a general representation of the property. Any areas, measurements or distances are approximate. Text, photographs and plans, where applicable, are for guidance only. Leggett and its representatives have not tested services, equipment or facilities and cannot guarantee the same.

Particulars for off-plan purchases are intended as a guide only. Final finishes to the property may vary. Purchasers are advised to engage a solicitor to check the plans and specifications as