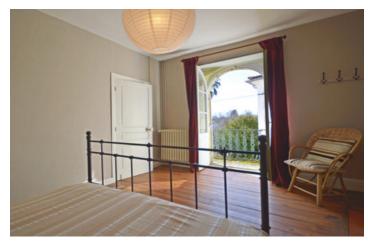

### DESCRIPTION

Main House

**Ground Floor** 

Entrance hall through an arched front door with a stone 'pisé' floor and a rear exit to the garden 21 m<sup>2</sup> Sitting room and adjoining dining room with exposed stone walls and carved stone fireplace 38 m<sup>2</sup>

Washroom with shower washbasin and w/c 4  $m^2$  2nd bedroom with old fireplace and arched window 15.5  $m^2$ 

Corridor 15 m<sup>2</sup>

3rd bedroom with French windows and balcony 22 m<sup>2</sup>

Washroom with shower washbasin and w/c 4  $m^2$  4th bedroom with window overlooking walled garden 15  $m^2$ 