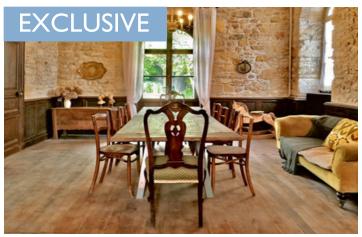

## IN BRIEF

An early 19th century 'Empire' fronted house with earlier 17th century interior features and a beautiful walled garden behind, ends with an independent I bedroom cottage (rented 4800 euros per year tenant is leaving end of August) that has its own walled garden beyond. The house is currently used as a holiday rental and has impressive stone floors and walls in the main ground floor rooms, as well as light airy period bedrooms and up-to-date bathrooms/washrooms. There is also a wing to one side of the walled garden that can be developed interiorly for further accommodation. The property is situated in a historic small market town with its fortress, therefore a short distance to country walks as well as shops and numerous annual cultural events. The electricity and plumbng has mainly been renovated.

### DESCRIPTION

Main House

**Ground Floor** 

Entrance hall through an arched front door with a stone 'pisé' floor and a rear exit to the garden 21 m<sup>2</sup> Sitting room and adjoining dining room with exposed stone walls and carved stone fireplace 38 m<sup>2</sup>