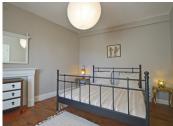

### DESCRIPTION

Main House

**Ground Floor** 

Entrance hall through an arched front door with a stone 'pisé' floor and a rear exit to the garden 21 m<sup>2</sup> Sitting room and adjoining dining room with exposed stone walls and carved stone fireplace 38 m<sup>2</sup>

Washroom with shower washbasin and w/c 4  $m^2$  2nd bedroom with old fireplace and arched window 15.5  $m^2$ 

Corridor 15 m<sup>2</sup>

3rd bedroom with French windows and balcony 22 m<sup>2</sup>

Washroom with shower washbasin and w/c 4  $m^2$  4th bedroom with window overlooking walled garden 15  $m^2$ 