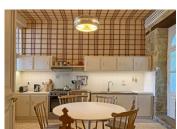

W/c with washbasin 2 m<sup>2</sup>

Kitchen with up to date fitments and breakfast area  $17 \text{ m}^2$ 

Utility room 11 m<sup>2</sup> Storeroom 12 m<sup>2</sup>

1st Floor

Landing 4 m<sup>2</sup>

1st bedroom 15 m<sup>2</sup>