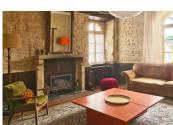

## IN BRIEF

An early 19th century 'Empire' fronted house with earlier 17th century interior features and a beautiful walled garden behind, ends with an independent I bedroom cottage (rented 4800 euros per year tenant is leaving end of August) that has its own walled garden beyond. The house is currently used as a holiday rental and has impressive stone floors and walls in the main ground floor rooms, as well as light airy period bedrooms and up-to-date bathrooms/washrooms. There is also a wing to one side of the walled garden that can be developed interiorly for further accommodation. The property is situated in a historic small market town with its fortress, therefore a short distance to country walks as well as shops and numerous annual cultural events. The electricity and plumbng has mainly been renovated.

### DESCRIPTION

Main House

**Ground Floor** 

Entrance hall through an arched front door with a stone 'pisé' floor and a rear exit to the garden 21 m<sup>2</sup> Sitting room and adjoining dining room with exposed stone walls and carved stone fireplace 38 m<sup>2</sup>