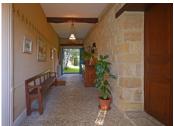

### DESCRIPTION

Main House

**Ground Floor** 

Entrance hall through an arched front door with a stone 'pisé' floor and a rear exit to the garden 21 m<sup>2</sup> Sitting room and adjoining dining room with exposed stone walls and carved stone fireplace 38 m<sup>2</sup>