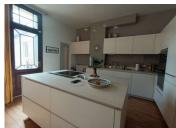

#### IN BRIEF

- > Carefully renovated, it retains the charm of the past, with elegant moldings, high ceilings, fireplaces and authentic parquet flooring.
- > Bathed in light, it offers a vast living room with terrace, a fitted kitchen opening onto the dining room, three bedrooms including a master suite, an office (or bedroom), two bathrooms, laundry room and dressing room.
- > A recently renovated 50 m<sup>2</sup> outbuilding offers a living area, two bedrooms and a shower room.
- > Four semi-buried cellars (135 m²) offer great conversion potential.
- > Enclosed wooded grounds include a swimming spa, an American pine terrace, a carport, two cottages and a well.
- > Partially building land.