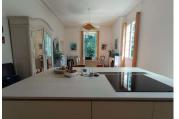

#### IN BRIEF

- > Carefully renovated, it retains the charm of the past, with elegant moldings, high ceilings, fireplaces and authentic parquet flooring.
- > Bathed in light, it offers a vast living room with terrace, a fitted kitchen opening onto the dining room, three bedrooms including a master suite, an office (or bedroom), two bathrooms, laundry room and dressing room.
- > A recently renovated 50 m<sup>2</sup> outbuilding offers a living area, two bedrooms and a shower room.
- > Four semi-buried cellars (135 m²) offer great conversion potential.
- > Enclosed wooded grounds include a swimming spa, an American pine terrace, a carport, two cottages and a well.
- > Partially building land.

#### Areas:

1/House

Living room 32m<sup>2</sup> on parquet

Kitchen - Dining room 34m<sup>2</sup> on parquet

Back kitchen 5,20m<sup>2</sup> on parquet

Storage room 4,40m<sup>2</sup> on parquet

Bedroom I 21,70m<sup>2</sup> on parquet