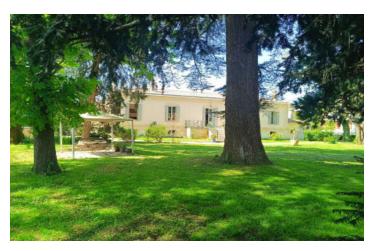

#### Libourne, an exceptional chartreuse nestled in a wooded park

#### IN BRIEF

- > Carefully renovated, it retains the charm of the past, with elegant moldings, high ceilings, fireplaces and authentic parquet flooring.
- > Bathed in light, it offers a vast living room with terrace, a fitted kitchen opening onto the dining room, three bedrooms including a master suite, an office (or bedroom), two bathrooms, laundry room and dressing room.
- > A recently renovated 50 m<sup>2</sup> outbuilding offers a living area, two bedrooms and a shower room.
- > Four semi-buried cellars (135 m²) offer great conversion potential.
- > Enclosed wooded grounds include a swimming spa, an American pine terrace, a carport, two cottages and a well.
- > Partially building land.

# INFORMATION

Town: Libourne

Department: Gironde

Bed: 6

Bath: 3

Floor: 230 m2

Plot Size: 4900 m2