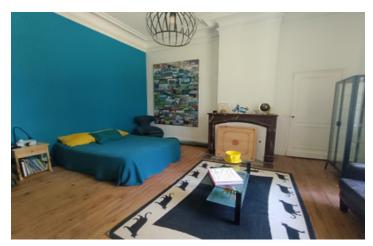

#### IN BRIEF

- > Carefully renovated, it retains the charm of the past, with elegant moldings, high ceilings, fireplaces and authentic parquet flooring.
- > Bathed in light, it offers a vast living room with terrace, a fitted kitchen opening onto the dining room, three bedrooms including a master suite, an office (or bedroom), two bathrooms, laundry room and dressing room.
- > A recently renovated 50 m<sup>2</sup> outbuilding offers a living area, two bedrooms and a shower room.
- > Four semi-buried cellars (135 m²) offer great conversion potential.
- > Enclosed wooded grounds include a swimming spa, an American pine terrace, a carport, two cottages and a well.
- > Partially building land.

#### Areas:

1/House

Living room 32m<sup>2</sup> on parquet

Kitchen - Dining room 34m<sup>2</sup> on parquet

Back kitchen 5,20m<sup>2</sup> on parquet

Storage room 4,40m<sup>2</sup> on parquet

Bedroom I 21,70m<sup>2</sup> on parquet

Bathroom 10m<sup>2</sup> on parquet including cupboard 2 m<sup>2</sup>

water point Sink - 2,20m<sup>2</sup> on parquet

W.C. 2,10m<sup>2</sup> sur Carrelage

Bedroom 2- 13m<sup>2</sup> sur Parquet

Dressing room 7,20m<sup>2</sup> sur Parquet

SDE + WC 4m<sup>2</sup> sur Carrelage

Bedroom 3 - 20,60m<sup>2</sup> sur Parquet

Bedroom 4- 22,50 m<sup>2</sup> sur Parquet