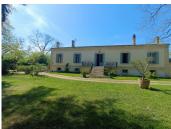

#### Libourne, an exceptional chartreuse nestled in a wooded park

#### IN BRIEF

- > Carefully renovated, it retains the charm of the past, with elegant moldings, high ceilings, fireplaces and authentic parquet flooring.
- > Bathed in light, it offers a vast living room with terrace, a fitted kitchen opening onto the dining room, three bedrooms including a master suite, an office (or bedroom), two bathrooms, laundry room and dressing room.
- > A recently renovated 50 m<sup>2</sup> outbuilding offers a living area, two bedrooms and a shower room.
- > Four semi-buried cellars (135 m²) offer great conversion potential.
- > Enclosed wooded grounds include a swimming spa, an American pine terrace, a carport, two cottages and a well.
- > Partially building land.

# INFORMATION

Town: Libourne

Department: Gironde

Bed: 6

Bath: 3

Floor: 230 m2

Plot Size: 4900 m2