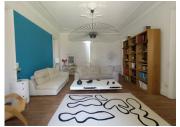

#### IN BRIEF

- > Carefully renovated, it retains the charm of the past, with elegant moldings, high ceilings, fireplaces and authentic parquet flooring.
- > Bathed in light, it offers a vast living room with terrace, a fitted kitchen opening onto the dining room, three bedrooms including a master suite, an office (or bedroom), two bathrooms, laundry room and dressing room.
- > A recently renovated 50 m<sup>2</sup> outbuilding offers a living area, two bedrooms and a shower room.
- > Four semi-buried cellars (135 m²) offer great conversion potential.
- > Enclosed wooded grounds include a swimming spa, an American pine terrace, a carport, two cottages and a well.
- > Partially building land.

#### Areas:

1/House

Living room 32m<sup>2</sup> on parquet

Kitchen - Dining room 34m<sup>2</sup> on parquet

Back kitchen 5,20m<sup>2</sup> on parquet

Storage room 4,40m<sup>2</sup> on parquet

Bedroom I 21,70m<sup>2</sup> on parquet