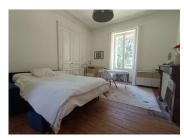

#### IN BRIEF

- > Carefully renovated, it retains the charm of the past, with elegant moldings, high ceilings, fireplaces and authentic parquet flooring.
- > Bathed in light, it offers a vast living room with terrace, a fitted kitchen opening onto the dining room, three bedrooms including a master suite, an office (or bedroom), two bathrooms, laundry room and dressing room.
- > A recently renovated 50 m<sup>2</sup> outbuilding offers a living area, two bedrooms and a shower room.
- > Four semi-buried cellars (135 m²) offer great conversion potential.
- > Enclosed wooded grounds include a swimming spa, an American pine terrace, a carport, two cottages and a well.
- > Partially building land.