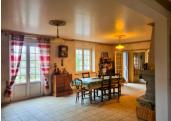

## DESCRIPTION

Stone house with a slate roof, comprising:

On the ground floor: an entrance hall, a kitchen, a living room with fireplace, a bedroom, a bathroom with shower, a toilet and a staircase leading to the first floor and the cellar.