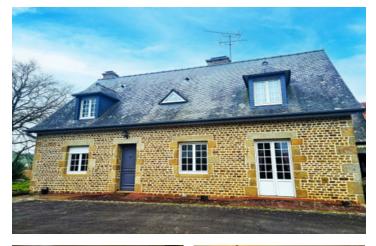

#### Ready-to-move-in detached house with large garden and good connections

# IN BRIEF

This as-new house offers plenty of space for the whole family on two floors: 4 bright bedrooms, 2 modern bathrooms with shower, 2 separate WCs and a fully equipped kitchen. The spacious living and dining area with open fireplace invites you to enjoy cosy evenings. The house has a full basement and offers additional storage space. A spacious garden, outbuildings and several garages round off the offer. Minor renovation work offers you the opportunity to add your own touches. Thanks to the good transport links, you will live in a quiet location but be well connected.

## DESCRIPTION

Stone house with a slate roof, comprising:

On the ground floor: an entrance hall, a kitchen, a living room with fireplace, a bedroom, a bathroom with shower, a toilet and a staircase leading to the first floor and the cellar.