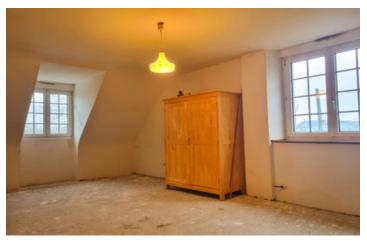

# IN BRIEF

This as-new house offers plenty of space for the whole family on two floors: 4 bright bedrooms, 2 modern bathrooms with shower, 2 separate WCs and a fully equipped kitchen. The spacious living and dining area with open fireplace invites you to enjoy cosy evenings. The house has a full basement and offers additional storage space. A spacious garden, outbuildings and several garages round off the offer. Minor renovation work offers you the opportunity to add your own touches. Thanks to the good transport links, you will live in a quiet location but be well connected.

## DESCRIPTION

Stone house with a slate roof, comprising:

On the ground floor: an entrance hall, a kitchen, a living room with fireplace, a bedroom, a bathroom with shower, a toilet and a staircase leading to the first floor and the cellar.