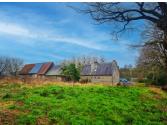

# IN BRIEF

This as-new house offers plenty of space for the whole family on two floors: 4 bright bedrooms, 2 modern bathrooms with shower, 2 separate WCs and a fully equipped kitchen. The spacious living and dining area with open fireplace invites you to enjoy cosy evenings. The house has a full basement and offers additional storage space. A spacious garden, outbuildings and several garages round off the offer. Minor renovation work offers you the opportunity to add your own touches. Thanks to the good transport links, you will live in a quiet location but be well connected.

## DESCRIPTION

Stone house with a slate roof, comprising:

On the ground floor: an entrance hall, a kitchen, a living room with fireplace, a bedroom, a bathroom with shower, a toilet and a staircase leading to the first floor and the cellar.

On the first floor: three bedrooms (one with a staircase leading to the attic), a bathroom with shower, a toilet.

- Attic

- Cellar (garage and several storage rooms) Outside: an outbuilding, a garden and another garage.