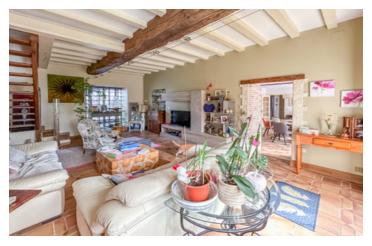

#### Dordogne - Saint Léon sur l'Isle : Family townhouse on 2 levels.

#### IN BRIEF

Located in Saint Léon sur l'Isle in Dordogne in the white Périgord

Family townhouse on 2 levels including:

- On the ground floor: I entrance, 2 bedrooms including I with bathroom, I WC, I kitchen open to I dining room, I laundry room, I large living room and a covered terrace.
- Upstairs: I mezzanine that can be used as an office, 2 bedrooms and I bathroom.

The strengths of this house:

- All sewer
- Large volumes
- 4 rooms
- Fully equipped open kitchen overlooking I laundry room
- I beautiful living room
- I semi-covered terrace
- I parking lot 3 cars
- I garage