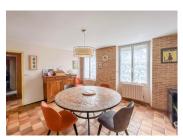

#### IN BRIEF

Located in Saint Léon sur l'Isle in Dordogne in the white Périgord

Family townhouse on 2 levels including:

- On the ground floor: I entrance, 2 bedrooms including I with bathroom, I WC, I kitchen open to I dining room, I laundry room, I large living room and a covered terrace.
- Upstairs: I mezzanine that can be used as an office, 2 bedrooms and I bathroom.