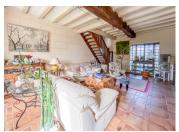

#### IN BRIEF

Located in Saint Léon sur l'Isle in Dordogne in the white Périgord

Family townhouse on 2 levels including:

- On the ground floor: I entrance, 2 bedrooms including I with bathroom, I WC, I kitchen open to I dining room, I laundry room, I large living room and a covered terrace.
- Upstairs: I mezzanine that can be used as an office, 2 bedrooms and I bathroom.

The strengths of this house:

- All sewer
- Large volumes
- 4 rooms
- Fully equipped open kitchen overlooking I laundry room
- I beautiful living room
- I semi-covered terrace
- I parking lot 3 cars
- I garage