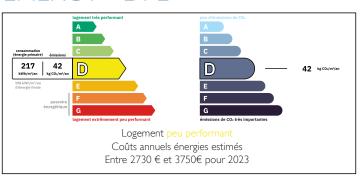

Ref: A35148DFA24

Price: 193 000 EUR

agency fees to be paid by the seller

#### Dordogne - Saint Léon sur l'Isle : Family townhouse on 2 levels.















### **ENERGY - DPE**



### INFORMATION

Town: Saint-Léon-sur-l'Isle

Department: Dordogne

Bed: 4

Bath: 2

Floor: 144 m2 Plot Size: 377 m2

#### IN BRIEF

Located in Saint Léon sur l'Isle in Dordogne in the white Périgord

Family townhouse on 2 levels including:

- On the ground floor: I entrance, 2 bedrooms including I with bathroom, I WC, I kitchen open to I dining room, I laundry room, I large living room and a covered terrace.
- Upstairs: I mezzanine that can be used as an office, 2 bedrooms and I bathroom.

The strengths of this house:

- All sewer
- Large volumes
- 4 rooms
- Fully equipped open kitchen overlooking I laundry room
- I beautiful living room
- I semi-covered terrace
- I parking lot 3 cars
- I garage

NB. Quoted prices relate to euro transactions. Fluctuations in exchange rates are not the r